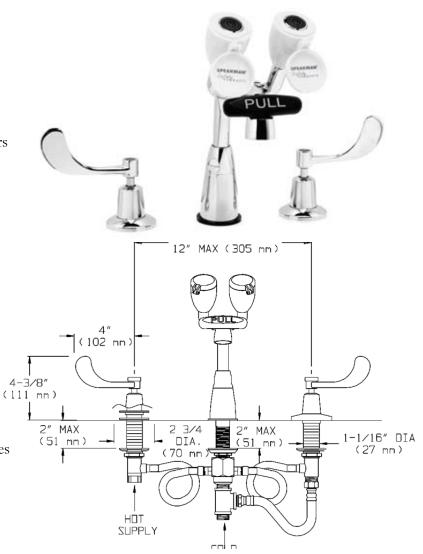

# DESCRIPTION

The SEF-1800 Eyesaver<sup>®</sup> faucet combines a gooseneck faucet with an independently operated eyewash. The faucet features <sup>1</sup>/<sub>4</sub> turn Speakman ceramic valves while the eyewash offers twin aerated sprays and flip-top dust covers.

#### EYEWASH

Activator: Pull handle with graphics Spray heads: (2) aerated yellow ABS plastic spray outlets with flip-top dust caps Performance: 2.6 gpm @ 30 psi Compliance: ANSI Z358.1

## FAUCET

Supply: <sup>1</sup>/<sub>2</sub>" male connections for hot and cold inlets Widespread Valves: <sup>1</sup>/<sub>4</sub> turn ceramic cartridges ( covered by a 25-year warranty Center Distance: Adjustable center of 6" to 12" Activator: Vandal resistant 4" wrist blades handles with color-coded indexes or single handle lever Performance: 2.2 gpm Counter thickness: Up to 2" thick Compliance: ASME A112.18.1, CSA B125-98 Universal Emergency Sign Included