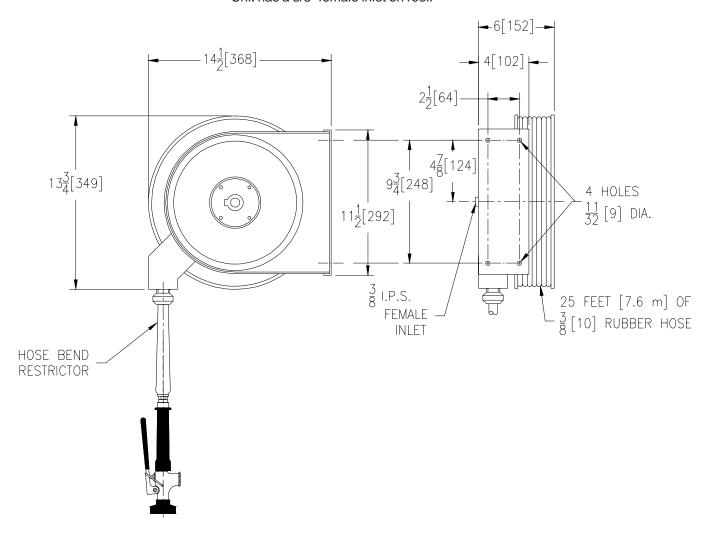

## RETRACTABLE HOSE REEL UNIT

Z89100-PR1

| TAG |  |
|-----|--|
|     |  |

Engineering Specification: Zurn AquaSpec® Z89100-PR1

Retractable hose reel with 25' [7.6m] of 3/8" I.D. rubber hose. Unit is furnished with a hose bumper, a hose bend restrictor and a self-closing 1.24 GPM @ 60 psi (4.7 L/min. @ 400 kPa) pre-rinse valve with an insulated handle, a stay open clip and a rubber bumper spray head. Unit has a 3/8" female inlet on reel.

Note: All dimensions are for reference only. Do not use for pre-plumbing