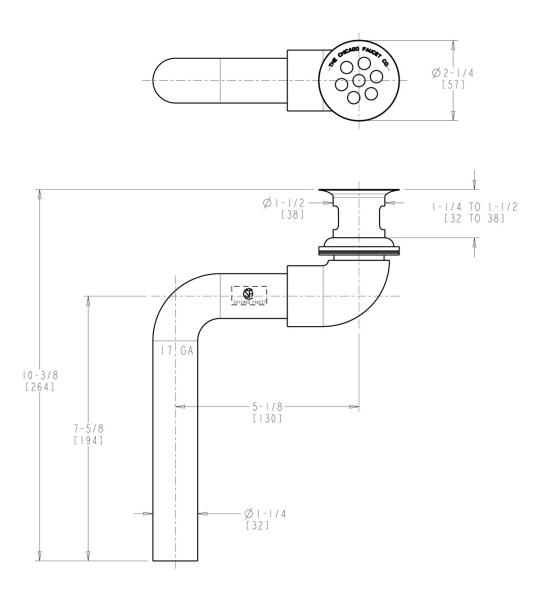

# ACCESSORIES AND PARTS 337-CP

| _    |      |      |
|------|------|------|
| Proc | luct | Type |
| 100  | luct | IVDC |

Grid Strainer Offset Waste

# **Features & Specifications**

• 1-1/4" O.D. Tailpiece

## **Architect/Engineer Specification**

Chicago Faucets No. 337-CP, Grid Strainer Offset Waste, Chrome Plated plated solid brass construction. 1-1/4" O.D. Tailpiece. .