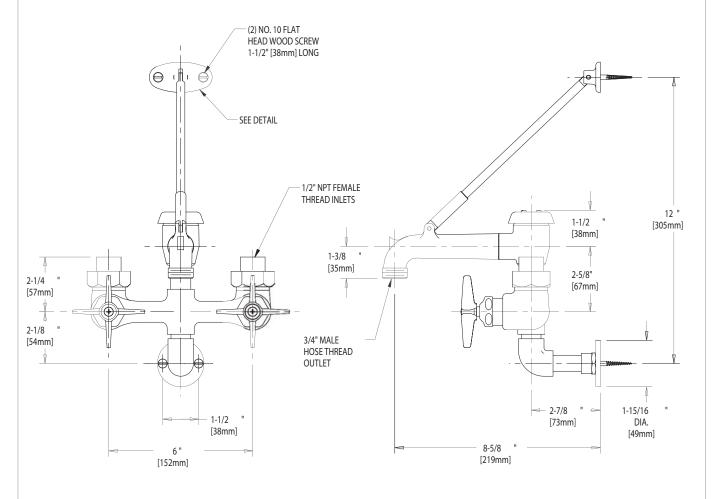

## DIMENSIONS IN INCHES AND [MILLIMETERS].

| EADUCED | EITTING WITH | CEII ING | CLIDDLIEC |
|---------|--------------|----------|-----------|

- BODY SUPPORT PLATE

TECHNICAL DATA

- 633 INDEXED CROSS HANDLES
- QUATURN OPERATING CARTRIDGES
- FINISH: CHROME PLATE OR ROUGH CHROME

- VACUUM BREAKER SPOUT WITH PAILHOOK AND WALL BRACE
- ASME A112.18.1M COMPLIANT
- CSA B125 COMPLIANT

DATE: 05-21-02

BY: SID

CHK'D: \$\frac{80}{25}\$

APP'D:

REV: A