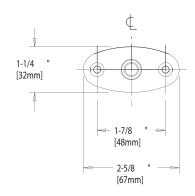

## **FLANGE DETAIL**

## DIMENSIONS IN INCHES AND [MILLIMETERS].

| EADUCED | EITTING WITH | CEII ING | CLIDDLIEC |
|---------|--------------|----------|-----------|

- BODY SUPPORT PLATE

TECHNICAL DATA

- 633 INDEXED CROSS HANDLES
- QUATURN OPERATING CARTRIDGES
- FINISH: CHROME PLATE OR ROUGH CHROME