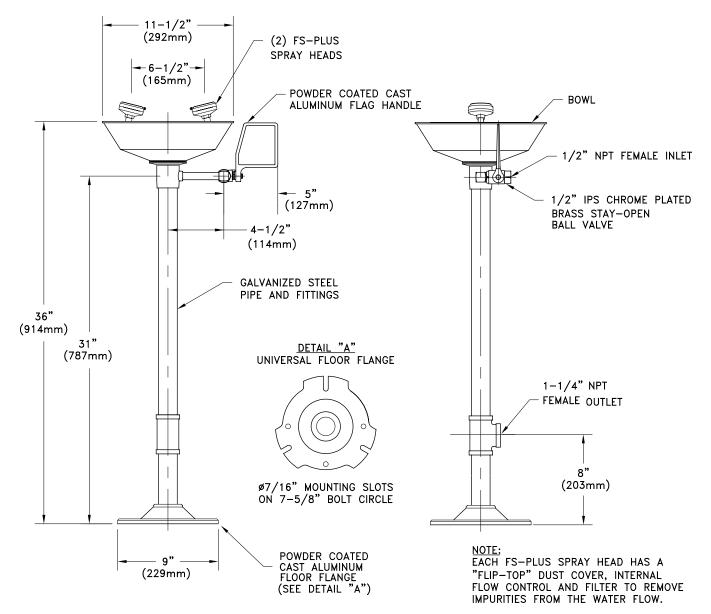

**APPLICATION:** Free standing, pedestal mounted eye/face wash. Two large FS-Plus<sup>™</sup> spray-type outlet heads deliver a flood of water for rinsing eyes and face.

SPRAY HEAD ASSEMBLY: Two FS-Plus™ spray heads. Each head has a "flip top" dust cover, internal flow control and filter to remove impurities from the water flow.

**VALVE:** 1/2" IPS chrome plated brass stay-open ball valve. Valve is US-made with chrome plated brass ball and Teflon<sup>®</sup> seals.

BOWL: 11 1/2" diameter. Bowl is stainless steel (G1760) or orange ABS plastic (G1760P).

PIPE AND FITTINGS: Schedule 40 galvanized steel. Furnished with orange polyethylene covers for vertical piping for high visibility and corrosion resistance.

SUPPLY: 1/2" NPT female inlet.

WASTE: 1 1/4" NPT female outlet.