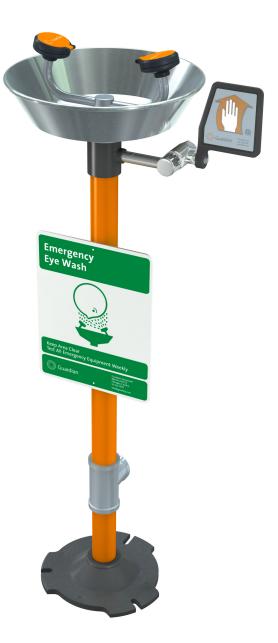

**APPLICATION:** Free standing, pedestal mounted eye/face wash. Two large FS-Plus<sup>™</sup> spray-type outlet heads deliver a flood of water for rinsing eyes and face.

SPRAY HEAD ASSEMBLY: Two FS-Plus™ spray heads. Each head has a "flip top" dust cover, internal flow control and filter to remove impurities from the water flow.

**VALVE:** 1/2" IPS chrome plated brass stay-open ball valve. Valve is US-made with chrome plated brass ball and Teflon<sup>®</sup> seals.

BOWL: 11 1/2" diameter. Bowl is stainless steel (G1760) or orange ABS plastic (G1760P).

PIPE AND FITTINGS: Schedule 40 galvanized steel. Furnished with orange polyethylene covers for vertical piping for high visibility and corrosion resistance.

SUPPLY: 1/2" NPT female inlet.

WASTE: 1 1/4" NPT female outlet.

sign: ANSI-compliant identification sign.

**QUALITY ASSURANCE:** Valve, bowl and spray head assembly is factory assembled and water tested prior to shipment.