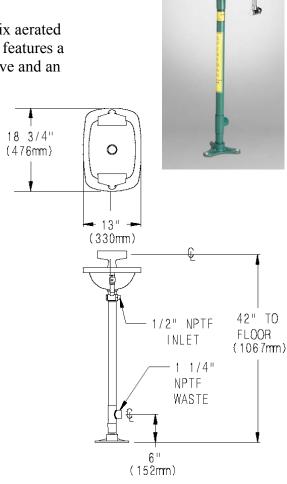

## **DESCRIPTION**

SE-421 Eyesaver® pedestal mounted eye/face wash provides six aerated sprays for gentle yet thorough rinsing of the eyes and face and features a large rectangular yellow Acrylic/PVC bowl, stay open ball valve and an in-line strainer.

### **SPECIFICATIONS**

BOWL: Acrylic/PVC Thermoplastic.

SPRAY HEADS: (6) Brass, Chrome-Plated, Aerated.

VALVE: 1/2" NPT Female Brass, Chrome-Plated.

ACTIVATOR: Stainless Steel Push Handle.

SHROUDS: Yellow Polypropylene.

INLET: 1/2" NPT Female.

STRAINER: Brass, Chrome-Plated, In-Line.

PIPE: 1-1/4" IPS Galvanized Steel. WASTE: 1-1/4" NPT Female. FINISH: Safety Green Paint.

Universal Emergency Sign Included Compliance: Meets ANSI Z358.1-1998