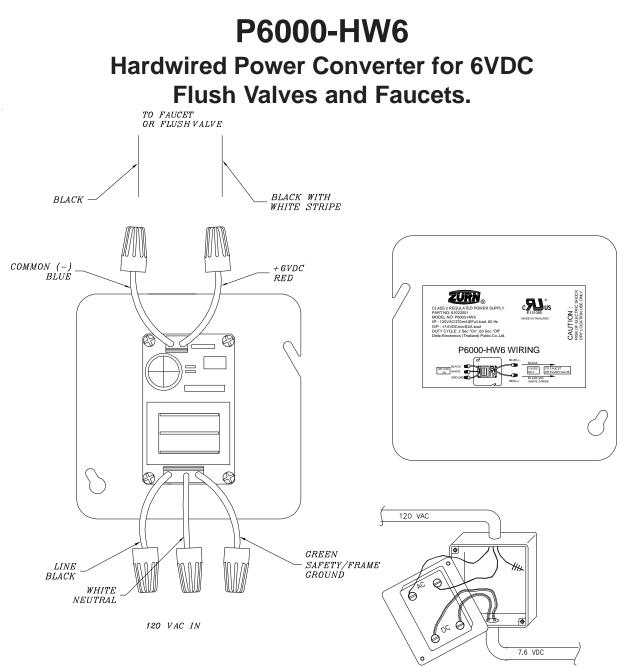

**ENGINEERING SPECIFICATION: ZURN P6000-HW6 Power Converter -** The Hard Wired Power Converter is a 7.6 VDC Regulated, 2.0A power supply that will operate up to: (8) ZEMS Sensors/Actuators, (13) ZESS Sensors/Solenoids, (8) 6VDC sensor faucets, or (8) Pint Urinal valves. The P6000-HW6 is shown above, mounted on a cover plate that mounts into a standard 4-11/16" x 4-11/16" electrical box (not supplied). Both the the 120VAC input terminations and the 7.6 VDC output terminations are completely contained within the 4-11/16" square electrical box.