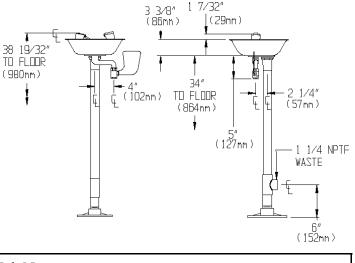

## **DESCRIPTION**

SE-491 Eyesaver<sup>®</sup> pedestal mounted eye/face wash features a stainless steel bowl, dual spray heads with automatic flow controls and flip top dust covers.

## **SPECIFICATIONS**

BOWL: 300 Series Stainless Steel. SPRAY HEADS: (2) Yellow ABS Plastic Spray Outlet, Sprayface, and Dust Cover. VALVE: 1/2" NPT Female Brass, Chrome-Plated. ACTIVATOR: Stainless Steel Push Handle. INLET: 1/2" NPT Female. PIPE: 1-1/4" IPS Galvanized Steel. WASTE: 1-1/4" NPT Female. FINISH: Safety Green Paint.

1 7/32"

| Job Name             |          |
|----------------------|----------|
| Location             |          |
| Architect/Engineer   |          |
| Sales Representative |          |
| Wholesaler           |          |
| Date                 | _Model # |
|                      |          |