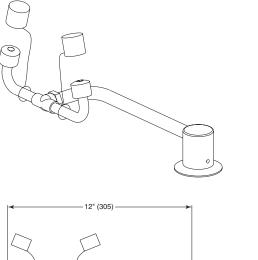

# Swing-Activated Eye and Eye/Face Wash Model S19-270C (Shown) Model S19-270E

- Complies with ANSI Standard Z358.1-2004
- Universal Right or Left Hand Mounting w/Locking Mechanism
- Chrome-Plated Brass Pipe and Fittings
- Universal Sign and Inspection Tag Included
- Full, One-Year Warranty

## Specifications

Unit design saves space and fits easily into any work environment. Eye and eye/face washes operate quickly by pulling swing arm 90° over sink. Universal mounting design with locking mechanism allows you to install either right or left handed. Safe, steady water flow under varying water supply conditions from 30-90 PSI is assured by integral flow control in the shank.

### Construction

Pipe and fittings are chrome-plated brass. Universal right or left handed mounting options.

### Pipe and Fittings

Chrome-plated brass

Water Supply 1/2" IPS

S19-270C

| MODEL      |                                                            |
|------------|------------------------------------------------------------|
| Model No.  | Description                                                |
| □ S19-270C | Swing-Activated Eyewash Fixture –<br>Universal Mount       |
| □ S19-270E | Swing-Activated Eye/Face Wash<br>Fixture – Universal Mount |