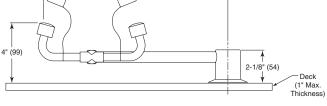

## Specifications

Unit design saves space and fits easily into any work environment. Eye and eye/face washes operate quickly by pulling swing arm 90° over sink. Universal mounting design with locking mechanism allows you to install either right or left handed. Safe, steady water flow under varying water supply conditions from 30-90 PSI is assured by integral flow control in the shank.

### Pipe and Fittings

Chrome-plated brass

Water Supply 1/2" IPS

S19-270C

| MODEL      |                                                            |
|------------|------------------------------------------------------------|
| Model No.  | Description                                                |
| □ S19-270C | Swing-Activated Eyewash Fixture –<br>Universal Mount       |
| □ S19-270E | Swing-Activated Eye/Face Wash<br>Fixture – Universal Mount |