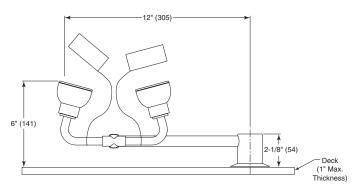

## Specifications

Unit design saves space and fits easily into any work environment. Eye and eye/face washes operate quickly by pulling swing arm 90° over sink. Universal mounting design with locking mechanism allows you to install either right or left handed. Safe, steady water flow under varying water supply conditions from 30-90 PSI is assured by integral flow control in the shank.

### Pipe and Fittings

Chrome-plated brass

Water Supply 1/2" IPS

S19-270C

| MODEL      |                                                            |
|------------|------------------------------------------------------------|
| Model No.  | Description                                                |
| □ S19-270C | Swing-Activated Eyewash Fixture –<br>Universal Mount       |
| □ S19-270E | Swing-Activated Eye/Face Wash<br>Fixture – Universal Mount |