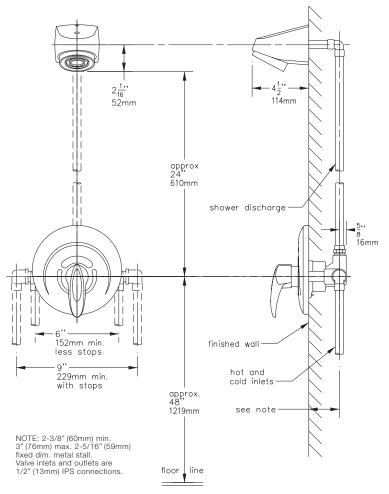

This drawing to be used for rough-in installation only. All floor to center dimensions optional. Concealed piping and fittings not furnished by manufacturer. For ADA compliance (Americans with Disabilities Act) consult ADAAG or your state regulations for proper product choice and mounting locations. For complete installation, adjustment and service information see installation instructions.