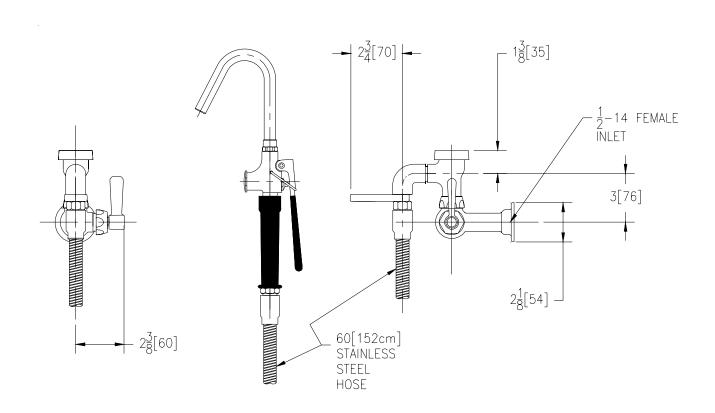

Engineering Specification: Zurn AquaSpec<sup>®</sup> Z875P1-PF1 Polished chrome plated cast brass wall mounted pot filler with a quarter turn ceramic disc cartridge and a 2-1/2" [64mm] vandal resistant color-coded metal lever handle. Unit is furnished with a self-closing hand held pot filler valve with an insulated handle, a stay open clip, a 60" [152cm] stainless steel hose and a hose hook.

Note: All dimensions are for reference only. Do not use for pre-plumbing