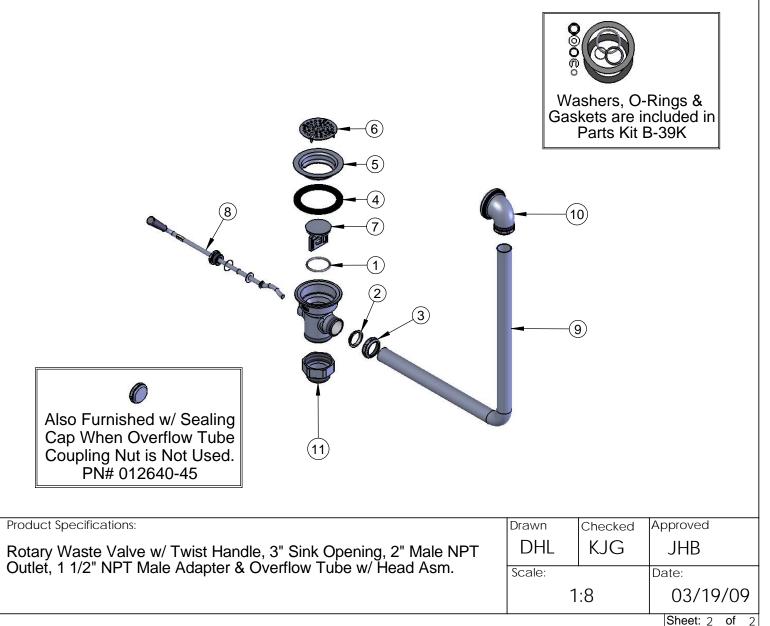

| ITEM NO. | SALES NO. | DESCRIPTION                          |
|----------|-----------|--------------------------------------|
| 1        | 010389-45 | O-Ring, Plunger                      |
| 2        | 010390-45 | Ferrule, Coupling Nut                |
| 3        | 010391-45 | Nut, Coupling For Twist Drain        |
| 4        | 010381-45 | Gasket, 3" Face Flange               |
| 5        | 015306-45 | Flange, 3" Face                      |
| 6        | 010385-45 | Strainer, 3" Snap-in                 |
| 7        | 010388-45 | Plunger, Twist Drain                 |
| 8        | 010393-45 | Handle Asm, Rotary Waste Valve Twist |
| 9        | 011355-45 | Tube, Overflow Elbow                 |
| 10       | 011356-45 | Head Asm, Overflow Tube              |
| 11       | B-3945    | Adapter, 2" NPT x 1 1/2" NPT         |