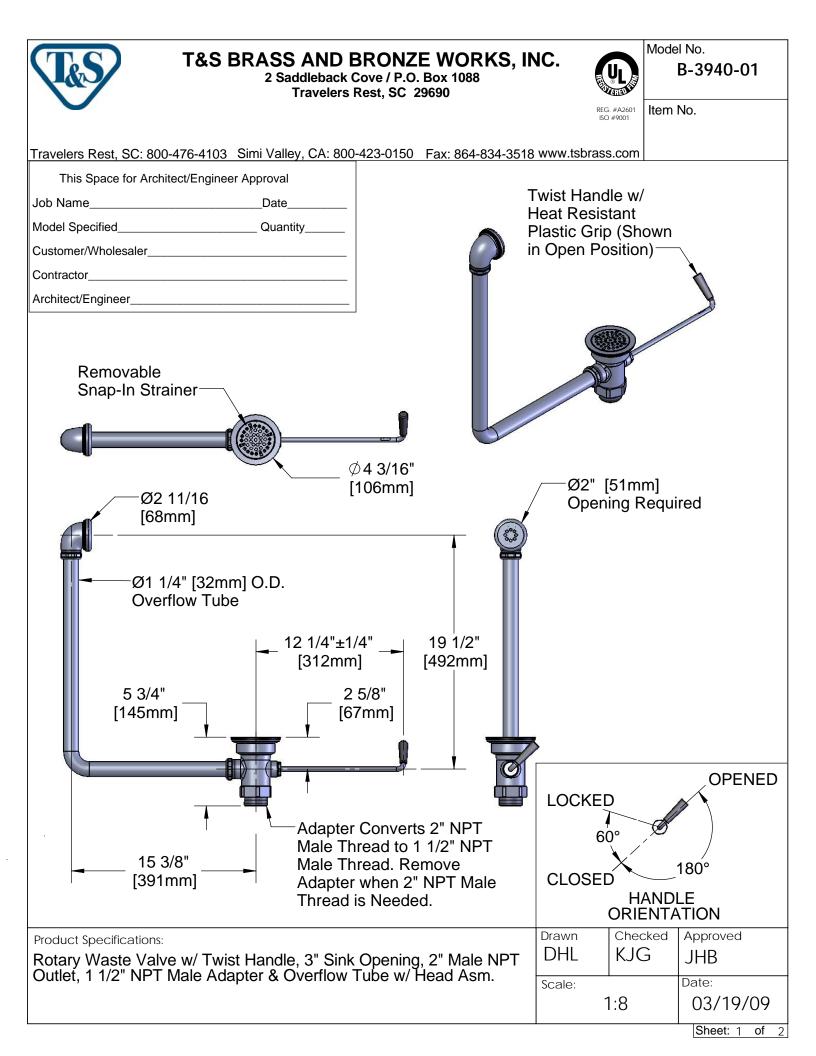

## **T&S BRASS AND BRONZE WORKS, INC.**

2 Saddleback Cove / P.O. Box 1088

Travelers Rest, SC 29690

Model No.

B-3940-01

REG. #A2601 Item No.

Travelers Rest, SC: 800-476-4103 Simi Valley, CA: 800-423-0150 Fax: 864-834-3518 www.tsbrass.com