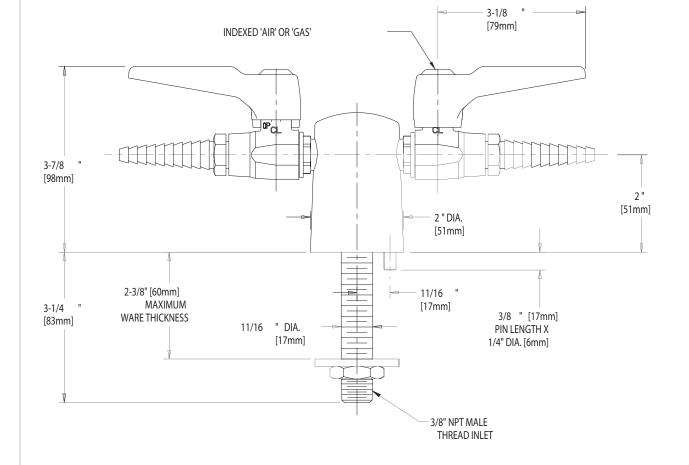

## DIMENSIONS IN INCHES AND [MILLIMETERS].

5-21-02 TECHNICAL DATA DATE: 981-VR909CAG BY: JAR - TURRET WITH TWO VANDAL RESISTANT BALL VALVES AT 180° - E7TC REMOVABLE SERRATED HOSE NOZZLE CHK'D: - 0.5-125 PSI MAXIMUM OPERATING PRESSURE WITH CHECK VALVE - ANSI Z21.15A - AIR AND GAS INDEX BUTTONS - CGA9.1M APP'D: - 957-3K INLET SHANK ASSEMBLY - FINISH: CHROME PLATED REV: В