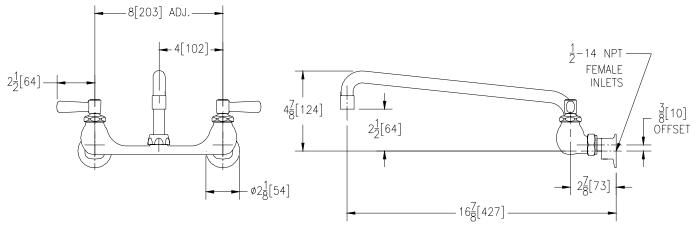

## Engineering Specifications: Zurn AquaSpec<sup>®</sup> Z842I1-XL

Polished chrome-plated cast brass 8" [203mm] sink faucet with quarter turn ceramic disc cartridges, 3/8" [10mm] short swivel inlets providing adjustable centers from 7-1/4" [184mm] to 8-3/4" [222mm] and a 14" [356mm] tubular brass swing spout with a 2.2 GPM [8.3 L] pressure compensating aerator (complying with ANSI A112.18.1 Standard for flow). Unit is furnished with 2-1/2" [64mm] vandal-resistant color-coded metal lever handles.

Note: All dimensions are for reference only. Do not use for pre-plumbing