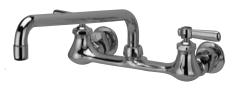

## Engineering Specifications: Zurn AquaSpec<sup>®</sup> Z842I1-XL

Polished chrome-plated cast brass 8" [203mm] sink faucet with quarter turn ceramic disc cartridges, 3/8" [10mm] short swivel inlets providing adjustable centers from 7-1/4" [184mm] to 8-3/4" [222mm] and a 14" [356mm] tubular brass swing spout with a 2.2 GPM [8.3 L] pressure compensating aerator (complying with ANSI A112.18.1 Standard for flow). Unit is furnished with 2-1/2" [64mm] vandal-resistant color-coded metal lever handles.