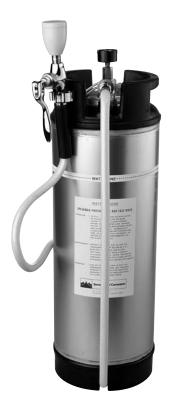

## **DESCRIPTION**

The SE-597 is a portable emergency eyewash. Supplied with stainless steel tank, pressure gauge, air filler, pressure relief valve, and drench hose. The unit is activated by squeeze handle with aerated spray nozzle, and dust cover.

## **SPECIFICATIONS**

Tank: 5 gallon (19 liters) stainless steel

**Drench Hose:** 

Valve: 3/8" NPT female brass, chrome plated

Hose: 6' reinforced, 750 PSI burst pressure, hose clip for valve

**Sprayhead:** Yellow plastic spray outlet with flip-top dust cap and an automatic flow control