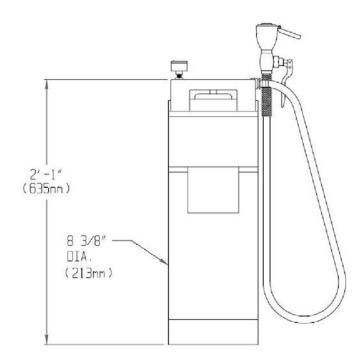

## **SPECIFICATIONS**

Tank: 5 gallon (19 liters) stainless steel

**Drench Hose:** 

Valve: 3/8" NPT female brass, chrome plated

Hose: 6' reinforced, 750 PSI burst pressure, hose clip for valve

**Sprayhead:** Yellow plastic spray outlet with flip-top dust cap and an automatic flow control

Shipping Weight: 12 1/4 lbs. Filled Weight: 61 1/4 lbs.

**Performance:** 0.75 GPM for 7 mins.

| Job Name             |  |
|----------------------|--|
| Location             |  |
| Architect/Engineer   |  |
| Sales Representative |  |
| Wholesaler           |  |
| Date Model #         |  |
|                      |  |