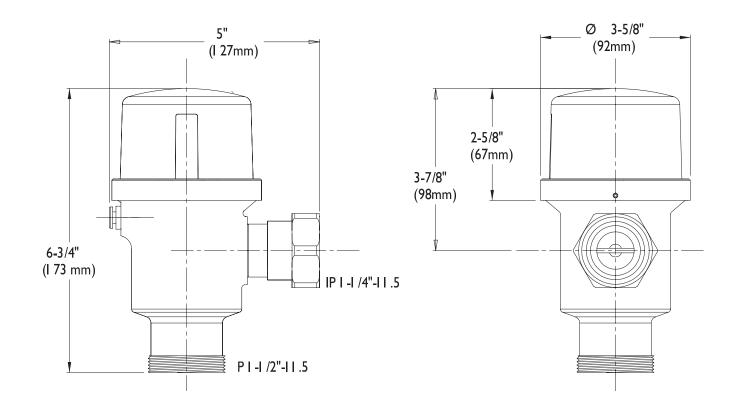

up>

## FLUSH VALVES

SWCV-2000



### Battery Powered Water Closet Flushometer &

#### **GENERAL SPECIFICATION**

Solid brass polished chrome plated valve and cover. Adaptable to right and left hand installations. Factory set to meet 1.6 GPF requirements. Secure threaded tailpiece adjustment. Adjustable sensor focal distance and beam direction. Renewable seating surface. Maintenance mechanical override. 6 volt lithium battery. Low battery warning light. ADA compliant. Certified to UPC, ASSE 1037-90 and CSA B125.3-05

#### □ SWCV-2000

Battery operated water closet flushometer, valve only

#### **OPTIONS**

| SUFFIX | DESCRIPTION                       |  |
|--------|-----------------------------------|--|
| □ VR   | Vandal resistant override housing |  |





### **Rough-Ins**

SWCV-2000