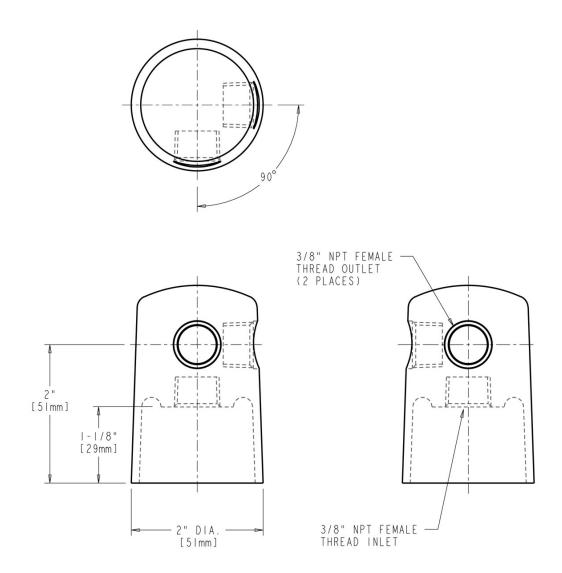

## **Features & Specifications**

- 3/8" NPT Female Thread Inlet
- (2) 3/8" NPT Female Thread Outlets

| Job Name              |                              |
|-----------------------|------------------------------|
| Item Number           |                              |
| Section/Tag           |                              |
| Model Specified       |                              |
| Architect             |                              |
| Engineer              |                              |
| Contractor            |                              |
| [] Submitted as Shown | [] Submitted with Variations |
| Date                  |                              |

### **Architect/Engineer Specification**

Chicago Faucets No. 982-CP polished chrome plated solid brass construction. Integral inlet shank(s). 3/8" NPT female thread inlet. (2) 3/8" NPT female thread outlets. Mounting hardware included.