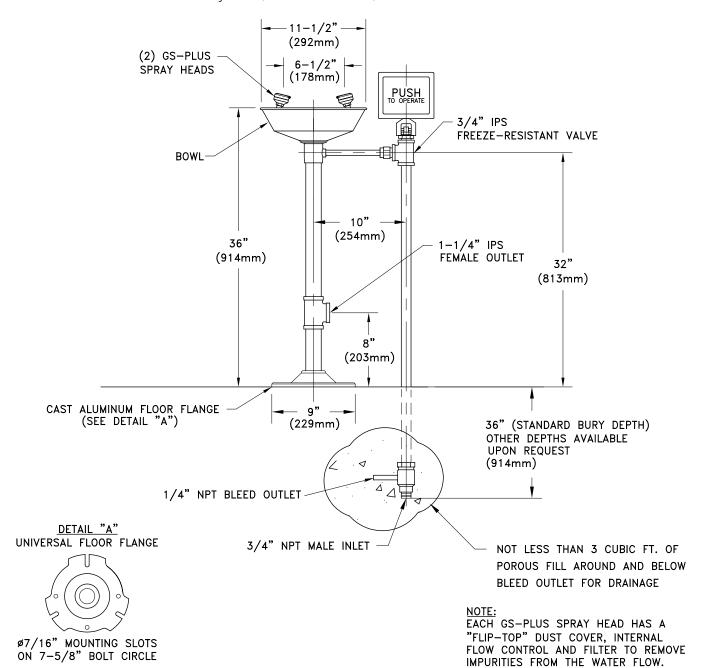

**SPRAY HEAD ASSEMBLY:** Two GS-Plus™ spray heads. Each head has a "flip top" dust cover and internal flow control.

**VALVE:** 3/4" IPS freeze-resistant valve with push plate. Valve body and supply line are buried below frost line to prevent freezing. Valve has 1/4" IPS bleed outlet to permit water standing in unit to drain out after use. Specify bury depth of valve when ordering.

**BOWL:** 11 1/2" diameter. Bowl is stainless steel (GFR1825) or orange ABS plastic (GFR1825P).

**PIPE AND FITTINGS:** Schedule 40 galvanized steel. Furnished with orange polyethylene covers for vertical piping for high visibility and corrosion resistance.

**SUPPLY:** 3/4" NPT male inlet. **WASTE:** 1 1/4" NPT female outlet.

GRN Green ABS plastic bowl.

**SIGN:** ANSI-compliant identification sign.

**QUALITY ASSURANCE:** Valve and spray head assemblies are factory assembled and water tested prior to shipment.