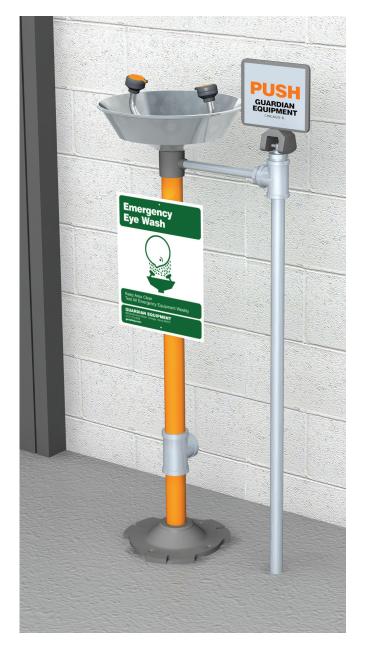

☐ **GFR1825** Freeze-Resistant Eyewash, Pedestal Mounted, Stainless Steel Bowl ☐ **GFR1825P** Freeze-Resistant Eyewash, Pedestal Mounted, Plastic Bowl

**APPLICATION:** Freeze-resistant eyewash for pedestal mounting. Freeze-resistant valve and supply line are buried below frost line to protect against freezing. Unit is designed to drain completely after use, so that no standing water remains in unit and possibility of freeze-up is eliminated. Since unit is intended for use in cold weather conditions, consideration should be given to supplying unit with tempered water in accordance with ANSI Z358.1-2004. See "Tempering Units" section for more information.

**SPRAY HEAD ASSEMBLY:** Two GS-Plus™ spray heads. Each head has a "flip top" dust cover and internal flow control.

**VALVE:** 3/4" IPS freeze-resistant valve with push plate. Valve body and supply line are buried below frost line to prevent freezing. Valve has 1/4" IPS bleed outlet to permit water standing in unit to drain out after use. Specify bury depth of valve when ordering.

**BOWL:** 11 1/2" diameter. Bowl is stainless steel (GFR1825) or orange ABS plastic (GFR1825P).

**PIPE AND FITTINGS:** Schedule 40 galvanized steel. Furnished with orange polyethylene covers for vertical piping for high visibility and corrosion resistance.

**SUPPLY:** 3/4" NPT male inlet. **WASTE:** 1 1/4" NPT female outlet.

GRN Green ABS plastic bowl.

**SIGN:** ANSI-compliant identification sign.

**QUALITY ASSURANCE:** Valve and spray head assemblies are factory assembled and water tested prior to shipment.