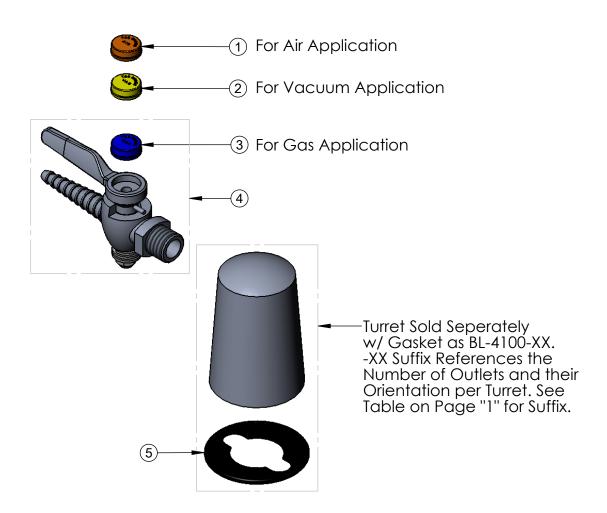

## **BL-4200 SERIES**

REG. #A2601 Item No.

Travelers Rest, SC: 800-476-4103 Simi Valley, CA: 800-423-0150 Fax: 864-834-3518 www.tsbrass.com

| ITEM NO. | SALES NO.  | DESCRIPTION                                |
|----------|------------|--------------------------------------------|
| 1        | 001203-45  | Cap, Index, Orange, Air                    |
| 2        | 001200-45  | Cap, Index, Yellow, Vacuum                 |
| 3        | 001197-45  | Cap, Index, Blue Gas                       |
| 4        | BL-4000-01 | Ground Key Hose Cock w/ Blue Gas Cap Index |
| 5        | 001158-45  | Gasket, Polypropylene, Black               |