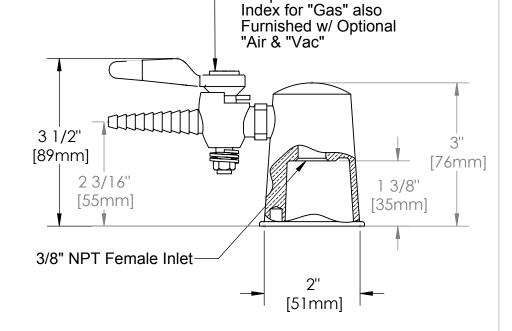

Use BL-4010-01 Gas Cock for Oxygen or for Pressures Above 0.5 PSIG

Snap-In Color Coded

## BL-4200-01 SHOWN

Product Specifications:

Laboratory Turret w/ Serrated Hose Cock

| Drawn<br>ARH | Checked JRM | Approved JHB   |  |
|--------------|-------------|----------------|--|
| Scale: 1:2   |             | Date: 01/10/07 |  |