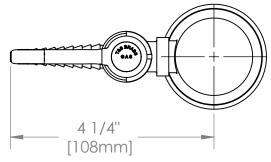

## BL-4200-01 SHOWN

Product Specifications:

Laboratory Turret w/ Serrated Hose Cock

| Drawn<br>ARH | Checked JRM | Approved JHB   |  |
|--------------|-------------|----------------|--|
| Scale: 1:2   |             | Date: 01/10/07 |  |