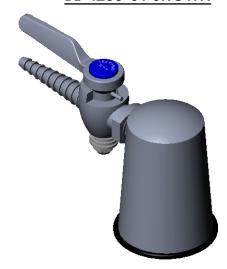

## BL-4200-01 SHOWN

Product Specifications:

Laboratory Turret w/ Serrated Hose Cock

| Drawn<br>ARH | Checked JRM | Approved JHB   |  |
|--------------|-------------|----------------|--|
| Scale: 1:2   |             | Date: 01/10/07 |  |