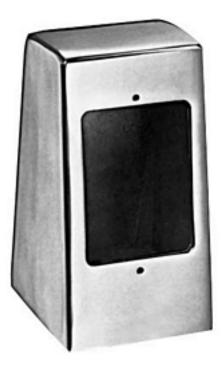

### **Product Type**

**Electrical Outlet Box** 

## **Architect/Engineer Specification**

Chicago Faucets No. 1310-ABAF polished chrome plated solid brass construction. Integral inlet shank(s). 3/4" NPSM male mounting shank assembly. For 120 volt service. Mounting hardware included.