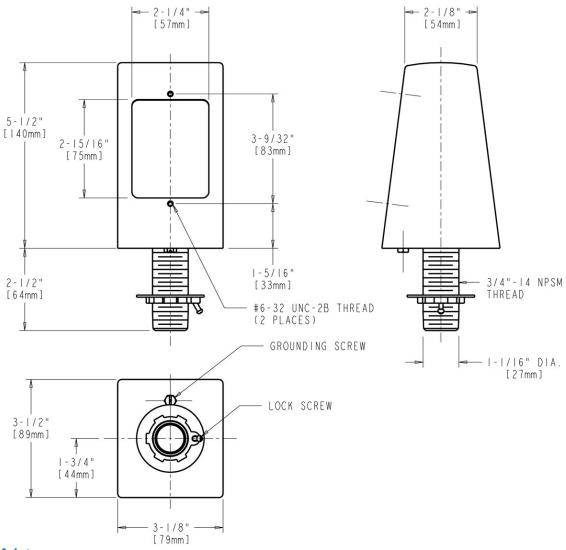

### **Features & Specifications**

- 3/4" NPSM Male Mounting Shank Assembly
- For 120 Volt Service

| Job Name              |                              |
|-----------------------|------------------------------|
| Item Number           |                              |
| Section/Tag           |                              |
| Model Specified       |                              |
| Architect             |                              |
| Engineer              |                              |
| Contractor            |                              |
| [] Submitted as Shown | [] Submitted with Variations |
| Date                  |                              |

## **Architect/Engineer Specification**

Chicago Faucets No. 1310-ABAF polished chrome plated solid brass construction. Integral inlet shank(s). 3/4" NPSM male mounting shank assembly. For 120 volt service. Mounting hardware included.