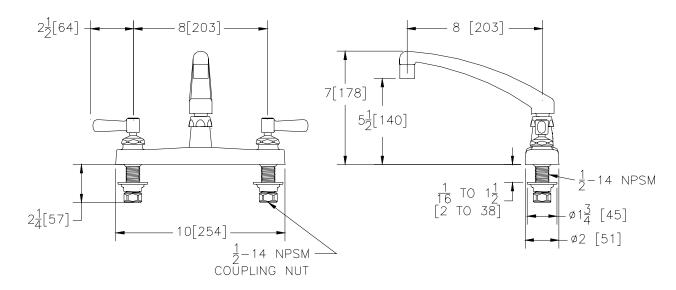

## KITCHEN SINK FAUCET

Z871G1-XL

| TAG |  |  |
|-----|--|--|
|     |  |  |

Polished chrome-plated 8" [203mm] brass deck faucet with an 8" [203mm] cast brass swing spout and quarter turn ceramic disc cartridge. Unit is furnished with a 2.2 GPM [8.3 L] pressure compensating aerator (complying with ANSI A112.18.1 Standard for flow), 2-1/2" [64mm] vandal-resistant color-coded metal lever handle, mounting hardware and 1/2" NPSM coupling nuts for standard lavatory riser.

Note: All dimensions are for reference only. Do not use for pre-plumbing.