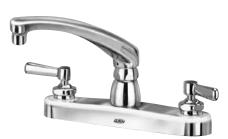

## KITCHEN SINK FAUCET

Z871G1-XL

| TAG |  |  |
|-----|--|--|
|     |  |  |

Polished chrome-plated 8" [203mm] brass deck faucet with an 8" [203mm] cast brass swing spout and quarter turn ceramic disc cartridge. Unit is furnished with a 2.2 GPM [8.3 L] pressure compensating aerator (complying with ANSI A112.18.1 Standard for flow), 2-1/2" [64mm] vandal-resistant color-coded metal lever handle, mounting hardware and 1/2" NPSM coupling nuts for standard lavatory riser.