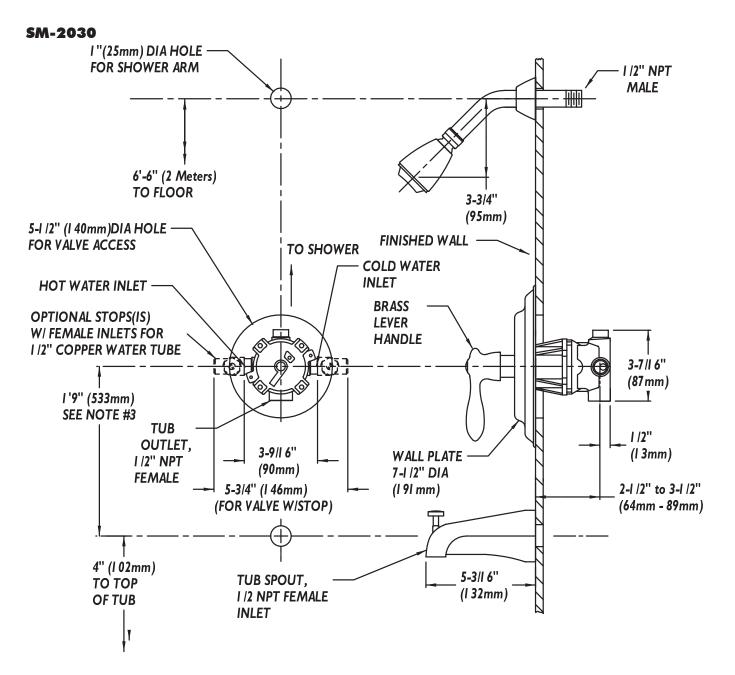

ald balanced pressure shower and bath.

#### **OPTIONS**

| SUFFIX     | DESCRIPTION                           |
|------------|---------------------------------------|
|            | Integral stops                        |
| 🗆 LH       | Less showerhead                       |
| <b>D</b> 1 | S-2251-AF showerhead                  |
| □ 2        | S-2252-AF showerhead                  |
| □ 2VR      | S-2252-AF vandal-resistant showerhead |
| □ 3        | S-2253-AF showerhead                  |
| □ 4        | S-2220-AF showerhead                  |
| □ 6        | S-2288-AF showerhead                  |
| □ 7        | S-2291-AF showerhead                  |
| <b>9</b>   | S-2292-AF showerhead                  |

Contractor packs available upon request.



## **SPEAKMAN®**

### **Rough-Ins**