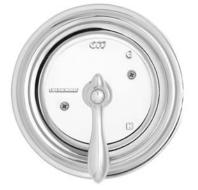

#### **GENERAL SPECIFICATION**

Sentinel Mark II concealed anti-scald balanced pressure shower and bath. Chrome plated wall plate. Chrome plated brass lever handle. Independent center sleeve allows up to 1" of rough-in variation. Adjustable temperature limit stop. Brass body. Pressure balancing & ceramic temperature regulating cartridge with built-in check valves. Can be installed back-to-back. Roughing-in template. S-2270-AF Cosmopolitan® showerhead with flow control device reduces flow to 2.5 gpm/9.46 lpm maximum to meet existing ASME A112.18.1/CSA B125.1 standard. S-2500 shower arm and wall flange. S-1556 diverter tub spout. Four port valve with 1/2" female copper sweat inlets and shower outlet (tub outlet 1/2 NPT female). Meets ASSE 1016 & ASME 112.18.1/CSA B125.1 standards.

#### 🗆 SM-2030

Anti-scald balanced pressure shower and bath.