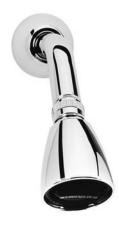

#### **GENERAL SPECIFICATION**

Sentinel Mark II concealed anti-scald balanced pressure shower and bath. Chrome plated wall plate. Chrome plated brass lever handle. Independent center sleeve allows up to 1" of rough-in variation. Adjustable temperature limit stop. Brass body. Pressure balancing & ceramic temperature regulating cartridge with built-in check valves. Can be installed back-to-back. Roughing-in template. S-2270-AF Cosmopolitan® showerhead with flow control device reduces flow to 2.5 gpm/9.46 lpm maximum to meet existing ASME A112.18.1/CSA B125.1 standard. S-2500 shower arm and wall flange. S-1556 diverter tub spout. Four port valve with 1/2" female copper sweat inlets and shower outlet (tub outlet 1/2 NPT female). Meets ASSE 1016 & ASME 112.18.1/CSA B125.1 standards.