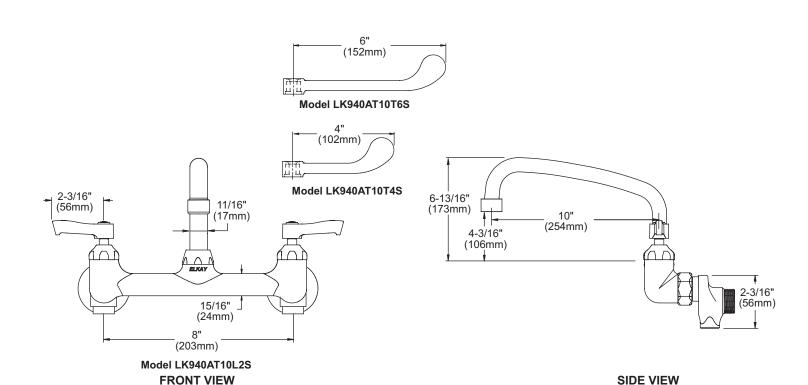

# Model LK940AT10L2S

- · Two hole dual handle wall mount faucet
- · Quarter turn ceramic disc cartridge
- 1/2" adjustable inlets with integral stops
- · Solid brass construction
- · Chrome finish
- · Includes spout swing restriction pin

## Model LK940AT10T4S

 Same as LK940AT10L2S except with 4" wrist blades handles

## Model LK940AT10T6S

 Same as LK940AT10L2S except with 6" wrist blades handles