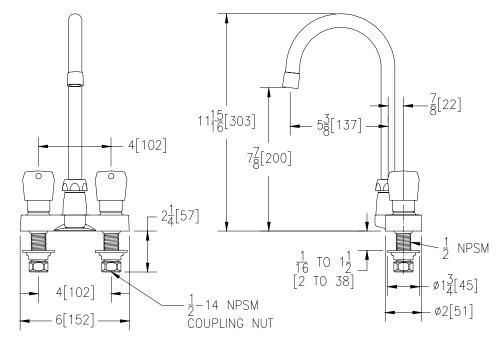

## Engineering Specifications: Zurn AquaSpec® Z866B0-XL

Polished chrome-plated cast brass faucet body with integral shanks, slow-closing metering cartridges, a 5-3/8" [137mm] centerline rigid or swing gooseneck spout, and vandal-resistant color-coded metal handles. Easy adjustable cycle time, preset to 10 seconds at 80 PSI. Unit is furnished with a water-conserving aerator which reduces flow to .25 GPC [.95 L] (complying with ANSI A112.18.1 Standard for flow), mounting hardware, 1/2" NPSM coupling nuts for standard lavatory risers and integral shanks filters.

Note: All dimensions are for reference only. Do not use for pre-plumbing.