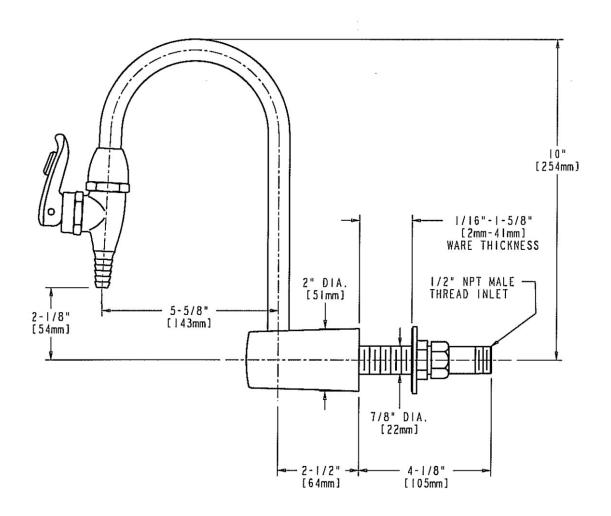

#### **Features & Specifications**

• 1/2" NPT Male Thread Inlet

#### **Architect/Engineer Specification**

Chicago Faucets No. 839-CP polished chrome plated solid brass construction. Integral inlet shank(s) contains standard 1/2" NPT male thread inlet. Mounting hardware included.