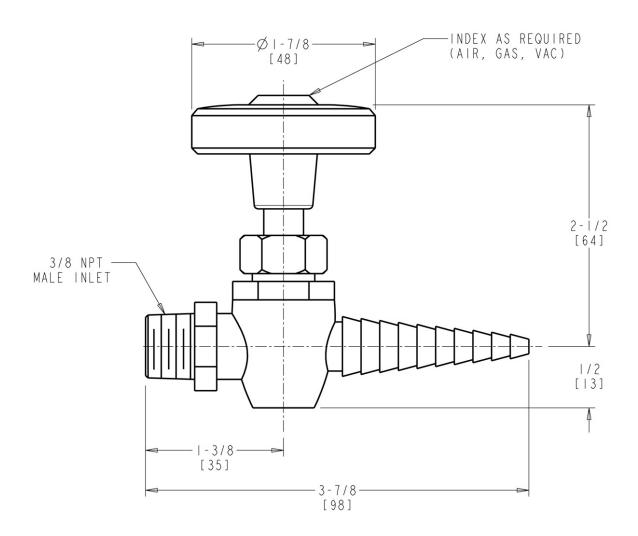

#### **Features & Specifications**

• 3/8" NPT Male Thread Inlet

#### **Architect/Engineer Specification**

Chicago Faucets No. 901-BAGVCP polished chrome plated solid brass construction. Integral inlet shank(s) contains standard 3/8" NPT male thread inlet. Mounting hardware included.