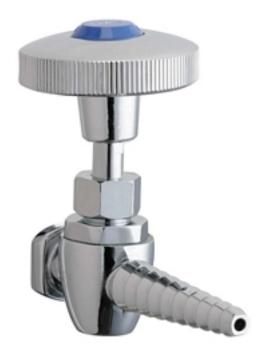

#### **Product Type**

Panel Mounted Single Needle Valve

#### **Features & Specifications**

• 3/8" NPT Male Thread Inlet

#### **Architect/Engineer Specification**

Chicago Faucets No. 901-BAGVCP polished chrome plated solid brass construction. Integral inlet shank(s) contains standard 3/8" NPT male thread inlet. Mounting hardware included.