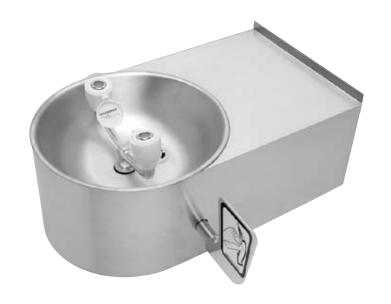

### **DESCRIPTION**

The SE-568 Eyesaver® wall mounted barrier free eyewash features a stainless steel bowl with a wrap around stainless steel skirt to hide the supply piping and provide an architectural finish to the unit. Additional features include dual aerated spray heads with automatic flow controls and flip-top dust covers. Unit is designed for ADA accessibility.

#### **SPECIFICATIONS**

Bowl: 300 series stainless steel

Wrap Around Skirt: 300 series stainless steel Spray Heads: (2) aerated yellow ABS plastic

spray outlets with flip-top dust caps

Valve: 1/2" NPT female brass, chrome-plated

Activator: Stainless steel push handle

Inlet: 1/2" NPT female

**Performance:** 

EYEWASH 3.6 gpm @ 30 psi Compliance: ANSI Z358.1

Universal Emergency Sign Included