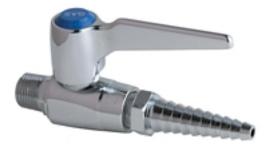

### **Product Type**

Panel Mounted Single Ball Valve

### **Features & Specifications**

- Full Flow Nozzle
- 3/8" NPT Male Thread Inlet
- May Be Used with Most Laboratory Gases

• 909 VALVE IS CERTIFIED FOR GAS SERVICE PER ANSI Z21.15B-2006/CSA BY THE CANADIAN STANDARDS ASSOCIATION

## Architect/Engineer Specification

Chicago Faucets No. 909-CAGCP polished chrome plated solid brass construction. Full flow laboratory serrated nozzle. Integral inlet shank(s) contains standard 3/8" NPT male thread inlet. May be used with most laboratory gases. 909 valve is certified for gas service per ANSI Z21.15B-2006/CSA by the Canadian standards association. Mounting hardware included.