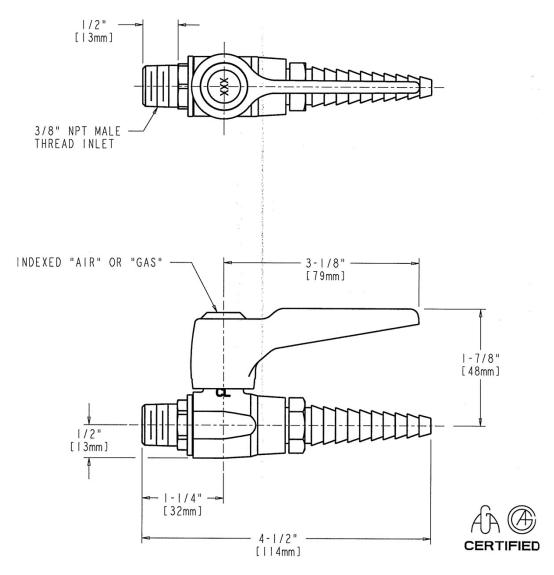

### **Features & Specifications**

- Full Flow Nozzle
- 3/8" NPT Male Thread Inlet
- May Be Used with Most Laboratory Gases

• 909 VALVE IS CERTIFIED FOR GAS SERVICE PER ANSI Z21.15B-2006/CSA BY THE CANADIAN STANDARDS ASSOCIATION

## Architect/Engineer Specification

Chicago Faucets No. 909-CAGCP polished chrome plated solid brass construction. Full flow laboratory serrated nozzle. Integral inlet shank(s) contains standard 3/8" NPT male thread inlet. May be used with most laboratory gases. 909 valve is certified for gas service per ANSI Z21.15B-2006/CSA by the Canadian standards association. Mounting hardware included.