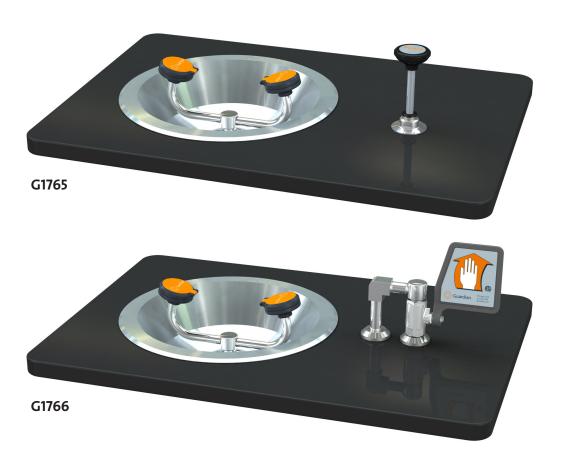

☐ **G1765** Eye/Face Wash, Recess Deck Mounted, Push-Down Valve

☐ **G1766** Eye/Face Wash, Recess Deck Mounted, Ball Valve with Flag Handle

**APPLICATION:** Eye/face wash for recessed mounting in countertop. Two large FS-Plus™ spray-type outlet heads deliver a flood of water for rinsing eyes and face.

**SPRAY HEAD ASSEMBLY:** Two FS-Plus™ spray heads. Each head has a "flip top" dust cover, internal flow control and filter to remove impurities from the water flow.

**VALVE:** 1/2" IPS brass stay-open ball valve. G1765 has valve mounted below counter and activated by push-down knob. G1766 has valve mounted above counter and activated by flag handle.

**BOWL:** 13" diameter flanged stainless steel bowl for recessed mounting in countertop. Furnished with all hardware necessary for installation in counter.

VALVE SUPPLY: 1/2" NPT male inlet.

WASTE: 1 1/4" NPT female outlet.