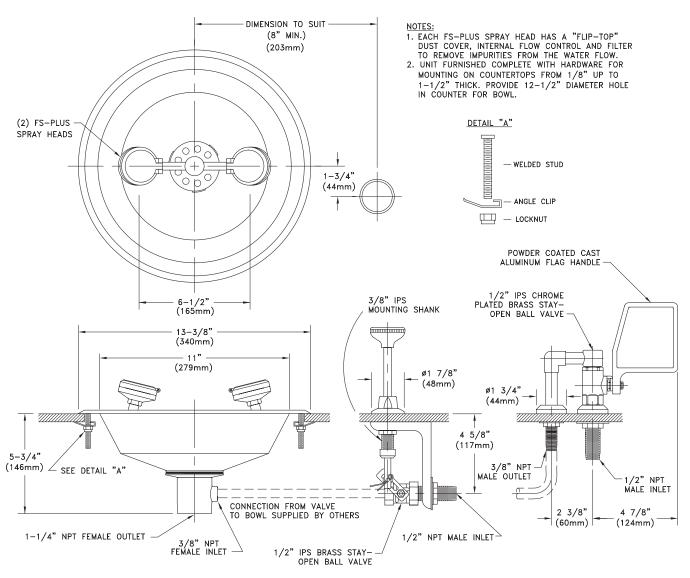

**SPRAY HEAD ASSEMBLY:** Two FS-Plus™ spray heads. Each head has a "flip top" dust cover, internal flow control and filter to remove impurities from the water flow.

**VALVE:** 1/2" IPS brass stay-open ball valve. G1765 has valve mounted below counter and activated by push-down knob. G1766 has valve mounted above counter and activated by flag handle.

**BOWL:** 13" diameter flanged stainless steel bowl for recessed mounting in countertop. Furnished with all hardware necessary for installation in counter.

VALVE SUPPLY: 1/2" NPT male inlet.

WASTE: 1 1/4" NPT female outlet.

## G1765

Provide 3/4" diameter hole in countertop

## G1766

Provide 3/4" and 7/8" diameter holes in countertop