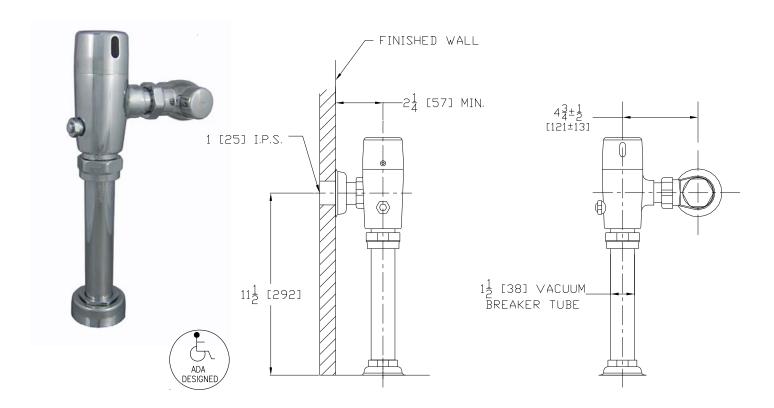

NOTE: Performance guaranteed with Zurn Ecovantage fixtures. Please consult Zurn Technical Services at 1-800-997-3876 to discuss the paired performance of this valve with other manufacturers fixtures.

ENGINEERING SPECIFICATION: ZURN ZTS6200-WS1 Sensor Operated Flush Valve for 1.6 GPF Water Closets. Exposed chrome plated brass electronic sensor flush valve with mechanical override push button for alternative operations. The valve is powered by a 9VDC battery with expected 4 year battery life on 50,000 activations per year. Sensor range is adjustable either manually or by use of a remote control. Other sensor features include low battery indicator light and 24 hour courtesy flush (owner options). The flush valve incorporates a filtered bypass, high back pressure vacuum breaker, adjustable tailpiece, spud coupling and flange for top spud connection. Control stop has internal siphon-guard protection, vandal resistant stop cap, sweat solder kit, and cast wall flange with set screw. All internal and external gaskets and seals are chloramine resistant.