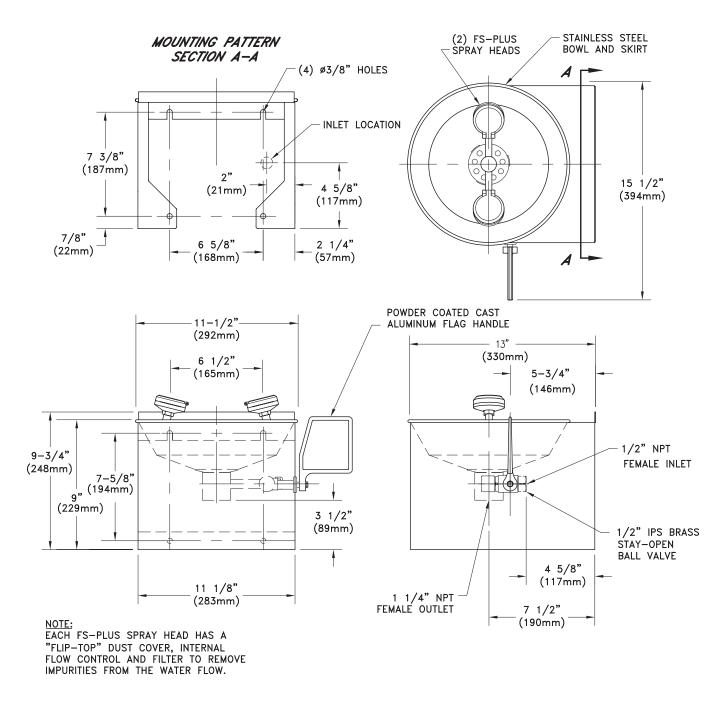

**SPRAY HEAD ASSEMBLY:** Two FS-Plus<sup>™</sup> spray heads. Each head has a "flip top" dust cover, internal flow control and filter to remove impurities from the water flow.

VALVE: 1/2" IPS brass stay-open ball valve. Valve is US-made with chrome plated brass ball and Teflon<sup>®</sup> seals.

**BOWL:** 11 1/2" stainless steel with wraparound skirt.

**MOUNTING:** Bowl and skirt unit has welded stainless steel bracket for wall mounting.

SUPPLY: 1/2" NPT female inlet.

WASTE: 1 1/4" NPT female outlet.

sign: ANSI-compliant identification sign.

QUALITY ASSURANCE: Unit is completely assembled and water tested prior to shipment.