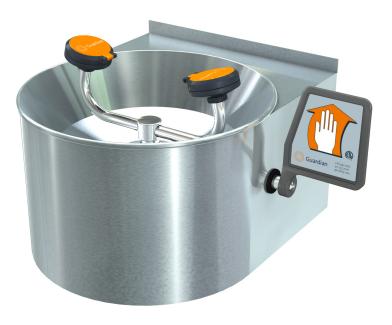

## **G1753** Eye/Face Wash, Wall Mounted, Stainless Steel Bowl and Skirt

**APPLICATION:** Eye/face wash for wall mounting. Unit has stainless steel bowl and wrap-around skirt to conceal valve, drain and piping. Ideal for laboratories and other areas where clean, uncluttered appearance is desired.

**SPRAY HEAD ASSEMBLY:** Two FS-Plus<sup>™</sup> spray heads. Each head has a "flip top" dust cover, internal flow control and filter to remove impurities from the water flow.

VALVE: 1/2" IPS brass stay-open ball valve. Valve is US-made with chrome plated brass ball and Teflon<sup>®</sup> seals.

**BOWL:** 11 1/2" stainless steel with wraparound skirt.

**MOUNTING:** Bowl and skirt unit has welded stainless steel bracket for wall mounting.

SUPPLY: 1/2" NPT female inlet.

WASTE: 1 1/4" NPT female outlet.

sign: ANSI-compliant identification sign.

QUALITY ASSURANCE: Unit is completely assembled and water tested prior to shipment.