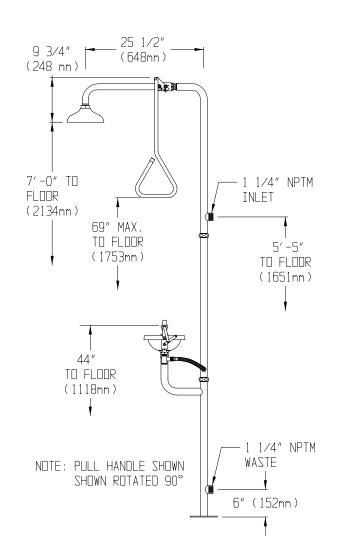

#### **SPECIFICATIONS**

Showerhead: 8" diameter 300 series stainless steel Flow Control: Internal 20 gpm regulator Valve: 1" NPT female 300 series stainless steel. Full flow stay open ball valve Activator: 300 series stainless steel triangular pull rod Stanchion: 1<sup>1</sup>/<sub>2</sub>" stainless steel, 18 gauge tubing Inlet & Waste: 1<sup>1</sup>/<sub>4</sub>" NPT male Performance: 20 gpm @ 30 psi. Finish: Stainless steel EYEWASH: SE-505 Bowl: 300 series stainless steel Spray Heads: (2) aerated yellow nylon spray outlets. Valve: <sup>1</sup>/<sub>2</sub>" NPT female stainless steel. Full flow stay open ball valve Activator: 300 stainless steel push handle

Performance: 3.0 gpm @ 30 psi.

Compliance: ANSI Z358.1