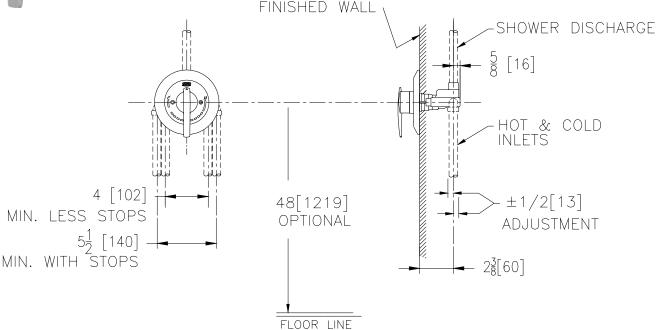

Note: All dimensions are for reference only. Do not use for pre-plumbing **OPTIONS** (Check/specify appropriate options) Use with Z7000 Prefix

| Suffix                | Description                                             | STANDARDS                                  |
|-----------------------|---------------------------------------------------------|--------------------------------------------|
| Use with Z7000 prefix |                                                         |                                            |
| BC                    | Back Connections (1/2")(For 90° Installations),         | Tested to meet the following standards for |
|                       | Shipped as Loose Adaptors, to be Installed in the Field | valves and plumbing fittings:              |
| CC                    | Conversion Cover Plate                                  | ASSE Standard No. 1016                     |
| IP                    | 1/2" Female Threaded Connections, Shipped as            | CSA Standard B125-M89                      |
|                       | Loose Adaptors, to be Installed in the Field            | Shower heads meet ANSI A112.18.1           |
| MT                    | Metal Cover, Escutcheon & Stem Handle                   | Meets or Exceeds ANSI A117.1M standard     |
| RC                    | Reverse Connections (For Back-to-Back Installations)    | for physically handicapped                 |
| SC                    | Pair of Dual Spring Check Valves                        |                                            |
| STH                   | ABS Chrome Plated Handle with Screw and Button          |                                            |
| WF                    | Wall Mounting Flange For Fiberglass or Panel Wall Insta |                                            |