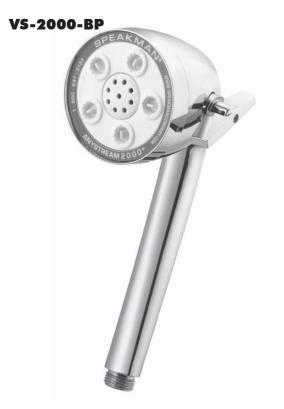

### **Hand-Held Shower**

#### □ VS-2000-BP

Polished chrome plated Anystream 2000 hand-held shower. Includes extra long six foot reinforced hose and swivel ball bracket for shower arm mounting. Spray adjusting T-handle. 3-1/2" face. 5 self-cleaning plunger nozzles resist scale build-up and provide 50 spray channels for a full body coverage pattern. Center core nozzle delivers nine pulsating massage jets. Combination spray included. Flow control device reduces flow to 2.5 gpm/9.46 lpm maximum to meet existing ANSI A112.18.1M standard.