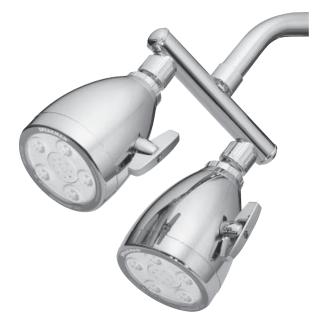

## **Dual Shower**

#### □ S-2222

Polished chrome plated shower system attached to any standard shower arm and offers two patented, fully adjustable, multi-featured Anystream 2000 showerheads. 3-1/2" face. Showerheads feature brass ball swivel joints and spray adjusting T-handles. Each heads 5 self-cleaning plunger nozzles resist scale build-up and provide 50 spray channels for a full body coverage pattern. Center core nozzles each deliver eight pulsating massage jets. Combination spray available. Product is equipped with an integral EZ Connection sealing device for ease of assembly to the shower arm. Requires no tools or Teflon tape in most installations. Flow control device reduces flow to 2.5 gpm/9.46 lpm maximum to meet existing ANSI A112.18.1M standard.