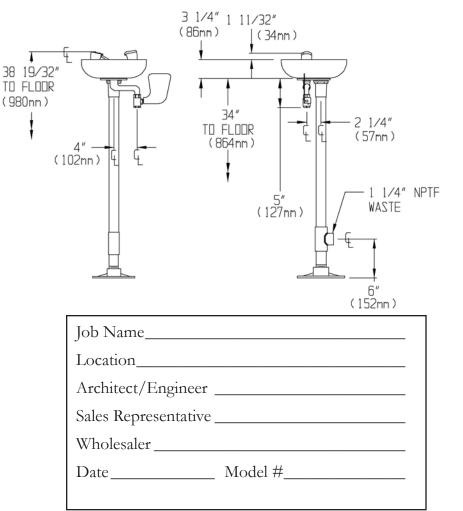

## **DESCRIPTION**

The SE-496 is a pedestal mounted emergency eye/face wash. Supplied with plastic bowl, stay-open full flow ball valve; activated by stainless steel push handle; twin spray heads with individual flow restrictors, and flip-off dust covers.

## **SPECIFICATIONS**

Bowl: Yellow ABS plastic Spray Heads: (2) yellow ABS plastic spray outlets with flip-top dust caps Valve: ½" NPT female brass, chrome plated Activator: Stainless steel push handle Inlet: ½" NPT female Pipe: 1¼" IPS Galvanized Steel. Waste: 1-1/4" NPT Female. Finish: DuraJade<sup>™</sup> Performance: 3.8 gpm @ 30 psi Compliance: ANSI Z358.1 Universal Emergency Sign Included