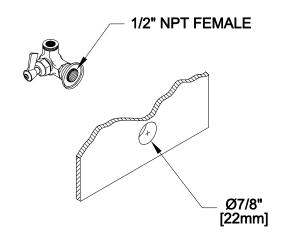

#### SWIVEL ELBOW

\* 360° TURNING RADIUS

# ROUGH-IN:

(SP) ANSI/A112.18.1M

SPEC. 2770 REV. A