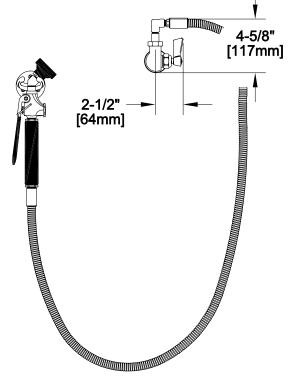

| APPLICATION: |                   | PRODUCT NAME:             |                                                    | ] 4                                   |
|--------------|-------------------|---------------------------|----------------------------------------------------|---------------------------------------|
|              |                   |                           | UTILITY SPRAY WALL MOUNT                           | [ C.                                  |
| JOB NAME:    |                   |                           | SPECIAL CONFIGURATION CHECK BASE MODEL AND OPTIONS |                                       |
| QUANTITY:    | ITEM NO.          | MODEL:                    |                                                    | ֓֟֓֓֓֓֓֓֓֓֓֓֓֓֓֓֓֓֓֓֓֓֓֓֓֓֓֓֓֓֓֓֓֓֓֓֓ |
|              |                   | <b>2770</b>               |                                                    | '                                     |
| •            |                   | OPTIONS OR MODIFICATIONS: |                                                    | 1                                     |
|              | 4 5/9"            | ☐ SUPPLY I                | LINES (24" OR 36") CIRCLE LENGTH                   |                                       |
|              | 4-5/8"<br>[117mm] | ☐ ADD-ON I                | FAUCET (6", 8", 10", 12", 14", 16") CIRCLE         |                                       |
|              |                   | ☐ IN-LINE D               | UAL CHECK VALVE                                    |                                       |

#### CONTROL VALVE

- \* SINGLE WALL
- \* STEM RIGHT HAND
- \* SWIVELLING SEAT DISK

□ VANDAL RESISTANT KIT

- \* HOT AND COLD INDEX BUTTONS
- \* STAINLESS STEEL SEAT
- \* STAINLESS STEEL SEAT SCREW
- \* STAINLESS STEEL HANDLE SCREW

# HOSE

- \* 60" LENGTH
- \* STAINLESS STEEL END FITTINGS
- \* STAINLESS STEEL EXTERNAL JACKET
- \* 3-PLY FIBER REINFORCED INTERNAL RUBBER HOSE
- \* REPAIRABLE IN-FIELD WITH SIMPLE TOOLS

☐ HANDLES (CROSS OR WRIST) CIRCLE STYLE

## UTILITY SPRAY VALVE

- \* NOZZLE THREADED INTO VALVE
- \* SHOWER SPRAY PATTERN
- \* 45° ANGLED HEAD
- \* BRONZE HANDLE NOT PLASTIC MEANS FULL "ON"
- \* FITS ALL BRANDS
- \* 2.65 GPM AT 80 PSI