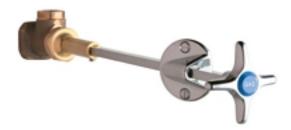

#### **Features & Specifications**

- 2 1/2" Cross Handle
- Needle Valve Compression Operating Cartridge
- 3/8" 18 NPT Male Thread Inlet
- Wall Flange and Extension Rod

#### **Architect/Engineer Specification**

Chicago Faucets No. 962-VOGAAGVCP polished chrome plated solid brass construction. 2 1/2" metal cross handle(s) with eight point tapered broach and air, gas or vac button. Integral inlet shank(s) contains standard 3/8" - 18 NPT male thread inlet. Wall flange and extension rod. Mounting hardware included.