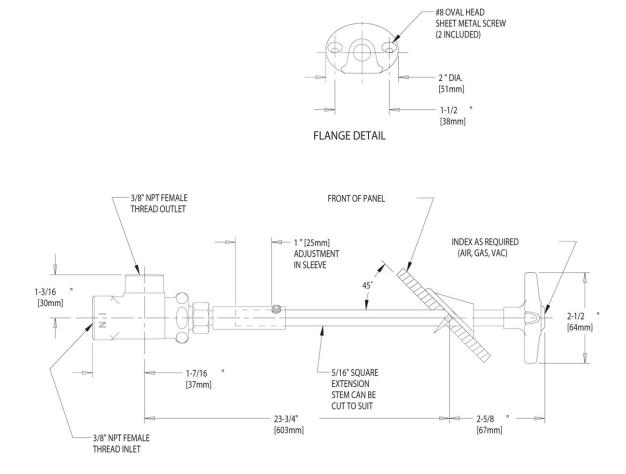

#### **Features & Specifications**

- 2 1/2" Cross Handle
- Needle Valve Compression Operating Cartridge
- 3/8" 18 NPT Male Thread Inlet
- Wall Flange and Extension Rod

#### **Architect/Engineer Specification**

Chicago Faucets No. 962-VOGAAGVCP polished chrome plated solid brass construction. 2 1/2" metal cross handle(s) with eight point tapered broach and air, gas or vac button. Integral inlet shank(s) contains standard 3/8" - 18 NPT male thread inlet. Wall flange and extension rod. Mounting hardware included.