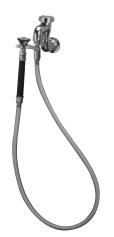

## BEDPAN WASHER Z800P0-HK-SE-SH1 TAG

Engineering Specification: Zurn AquaSpec® Z800P0-HK-SE-SH1 Bed pan washer flanged wall supply with a vacuum breaker, a 1/2" female inlet, a hand-held 4' [122cm] vinyl spray hose with an insulated 6"[152mm] handle and hook.