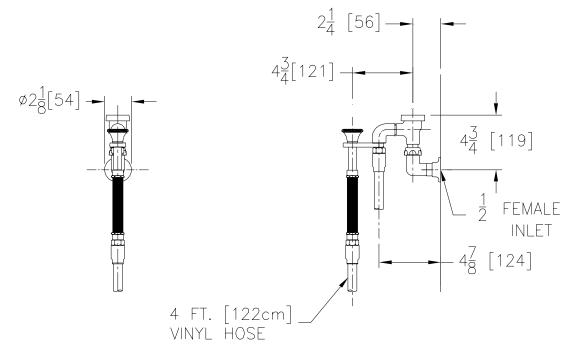

## BEDPAN WASHER Z800P0-HK-SE-SH1 TAG

Engineering Specification: Zurn AquaSpec® Z800P0-HK-SE-SH1 Bed pan washer flanged wall supply with a vacuum breaker, a 1/2" female inlet, a hand-held 4' [122cm] vinyl spray hose with an insulated 6"[152mm] handle and hook.

Note: All dimensions are for reference only. Do not use for pre-plumbing