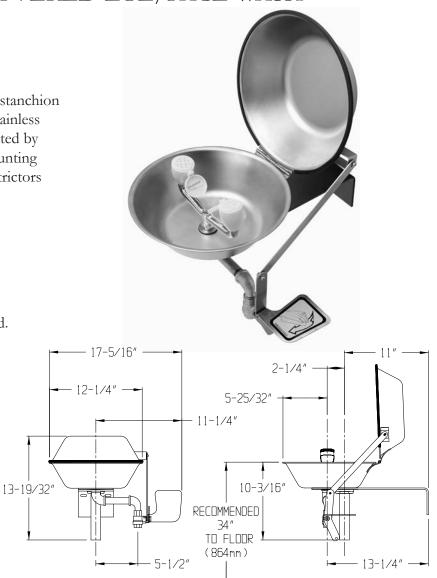

## **SPEAKMAN®** SE-490-CV EYESAVER® COVERED EYE/FACE WASH

## **DESCRIPTION**

Emergency covered eye/face wash, for wall or stanchion mounting. Supplied with stainless steel bowl, stainless steel cover, stay-open full flow ball valve; activated by stainless steel push handle; heavy duty wall mounting plate, twin spray heads with individual flow restrictors and flip-off dust covers.

## **SPECIFICATIONS**

Bowl: 300 Series Stainless Steel.
Cover: 300 Series Stainless Steel.
Spray Heads: (2) Yellow Plastic Spray Outlet, Sprayface, and Dust Cover.
Valve: 1/2" NPT Female Brass, Chrome-Plated.
Activator: Stainless Steel Push Handle.
Inlet: 1/2" NPT Female.
Plate: Cold-Rolled Steel Painted Safety Green.
Shipping Weight: 15.9 lbs.
Compliance: ANSI Z358.1
Universal Emergency Sign Included