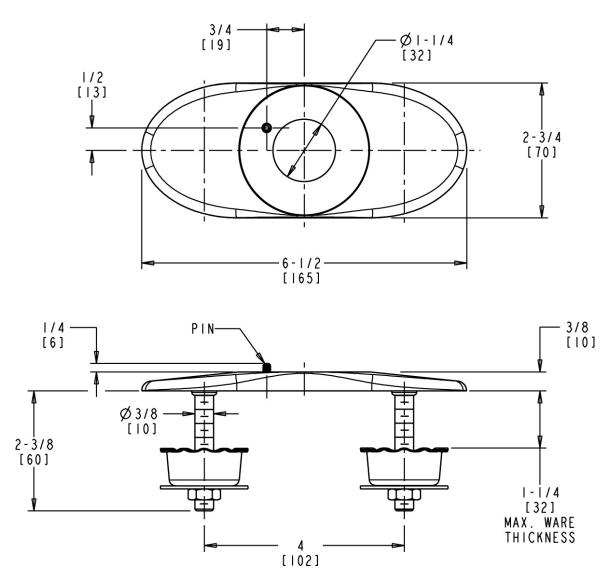

## **ACCESSORIES AND PARTS** 240.627.21.1

| Prod | luct 1 | <b>Type</b> |
|------|--------|-------------|
|      |        | , , , , ,   |

4" Cover Plate with Locating Pin and Mounting Hardware

**Features & Specifications** 

## **Architect/Engineer Specification**

Chicago Faucets No. 240.627.21.1 polished chrome plated solid brass construction. Integral inlet shank(s). Mounting hardware included.