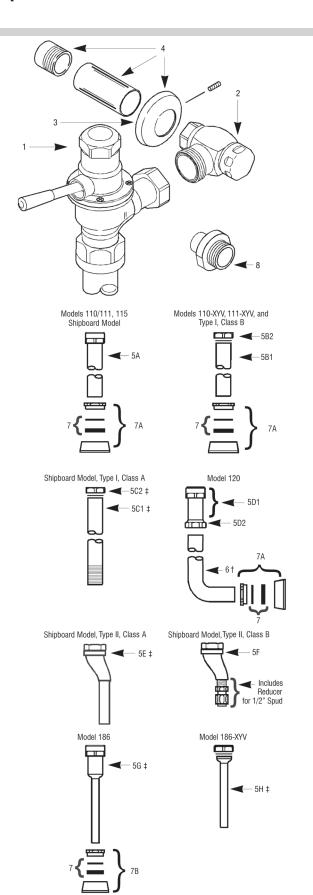

### **Dolphin® Flushometer**

| Item<br>No.     | Code No. | Part No.       | Description                                                                                                                                                                                                                                                                                                                                                                                                                                                                                                                                                                                                                                                                                                                                                                                                                                                                                                                                                                                                                                                                                                                                                                                                                                                                                                                                                                                                                                                                                                                                                                                                                                                                                                                                                                                                                                                                                                                                                                                                                                                                                                                    |  |
|-----------------|----------|----------------|--------------------------------------------------------------------------------------------------------------------------------------------------------------------------------------------------------------------------------------------------------------------------------------------------------------------------------------------------------------------------------------------------------------------------------------------------------------------------------------------------------------------------------------------------------------------------------------------------------------------------------------------------------------------------------------------------------------------------------------------------------------------------------------------------------------------------------------------------------------------------------------------------------------------------------------------------------------------------------------------------------------------------------------------------------------------------------------------------------------------------------------------------------------------------------------------------------------------------------------------------------------------------------------------------------------------------------------------------------------------------------------------------------------------------------------------------------------------------------------------------------------------------------------------------------------------------------------------------------------------------------------------------------------------------------------------------------------------------------------------------------------------------------------------------------------------------------------------------------------------------------------------------------------------------------------------------------------------------------------------------------------------------------------------------------------------------------------------------------------------------------|--|
| 1.              | 0337023  | DO-90-AAGNC    |                                                                                                                                                                                                                                                                                                                                                                                                                                                                                                                                                                                                                                                                                                                                                                                                                                                                                                                                                                                                                                                                                                                                                                                                                                                                                                                                                                                                                                                                                                                                                                                                                                                                                                                                                                                                                                                                                                                                                                                                                                                                                                                                |  |
|                 | 0337025  | DO-90-AAGNU    | Urinal Valve Body and Handle Assembly —<br>Dolphin Type II                                                                                                                                                                                                                                                                                                                                                                                                                                                                                                                                                                                                                                                                                                                                                                                                                                                                                                                                                                                                                                                                                                                                                                                                                                                                                                                                                                                                                                                                                                                                                                                                                                                                                                                                                                                                                                                                                                                                                                                                                                                                     |  |
| 2A.             | 0388025  | H-710-A        | Bak-Chek® Control Stop CP with ¾" NPTF Inlet for Adjustable Tail                                                                                                                                                                                                                                                                                                                                                                                                                                                                                                                                                                                                                                                                                                                                                                                                                                                                                                                                                                                                                                                                                                                                                                                                                                                                                                                                                                                                                                                                                                                                                                                                                                                                                                                                                                                                                                                                                                                                                                                                                                                               |  |
|                 | 0388022  | H-710-A        | Bak-Chek® Control Stop CP with 1" NPTF Inlet fo<br>Adjustable Tail                                                                                                                                                                                                                                                                                                                                                                                                                                                                                                                                                                                                                                                                                                                                                                                                                                                                                                                                                                                                                                                                                                                                                                                                                                                                                                                                                                                                                                                                                                                                                                                                                                                                                                                                                                                                                                                                                                                                                                                                                                                             |  |
| 2B.             | 0388048  | NH-710-AG      | Bak-Chek® Control Stop w/ ¾" NPTF Inlet for<br>Ground Joint Tail (Naval Brass; use w/ Shipboard<br>flushometer Models Type II Class A and B;<br>requires A-35 Reducer Bushing)                                                                                                                                                                                                                                                                                                                                                                                                                                                                                                                                                                                                                                                                                                                                                                                                                                                                                                                                                                                                                                                                                                                                                                                                                                                                                                                                                                                                                                                                                                                                                                                                                                                                                                                                                                                                                                                                                                                                                 |  |
|                 | 0388058  | NH-710-AG      | Bak-Chek® Control Stop w/ 1" NPTF Inlet for<br>Ground Joint Tail (Naval Brass)                                                                                                                                                                                                                                                                                                                                                                                                                                                                                                                                                                                                                                                                                                                                                                                                                                                                                                                                                                                                                                                                                                                                                                                                                                                                                                                                                                                                                                                                                                                                                                                                                                                                                                                                                                                                                                                                                                                                                                                                                                                 |  |
|                 | 0388044  | NH-710-AGS     | Bak-Chek® Control Stop w/ 1" NPSM Inlet for<br>Ground Joint Tail (Naval Brass; use w/ Shipboard<br>flushometer Models Type I and II when Sil-Braze<br>Adapter is used)                                                                                                                                                                                                                                                                                                                                                                                                                                                                                                                                                                                                                                                                                                                                                                                                                                                                                                                                                                                                                                                                                                                                                                                                                                                                                                                                                                                                                                                                                                                                                                                                                                                                                                                                                                                                                                                                                                                                                         |  |
| 3.              | 0306196  | F-7            | 1" (25 mm) Supply Flange CP (Supplied When Valve is NOT Ordered w/ Sweat Solder Kit)                                                                                                                                                                                                                                                                                                                                                                                                                                                                                                                                                                                                                                                                                                                                                                                                                                                                                                                                                                                                                                                                                                                                                                                                                                                                                                                                                                                                                                                                                                                                                                                                                                                                                                                                                                                                                                                                                                                                                                                                                                           |  |
|                 | 0306191  | F-7            | 34" (19 mm) Supply Flange CP (Supplied When Valve is NOT Ordered w/ Sweat Solder Kit)                                                                                                                                                                                                                                                                                                                                                                                                                                                                                                                                                                                                                                                                                                                                                                                                                                                                                                                                                                                                                                                                                                                                                                                                                                                                                                                                                                                                                                                                                                                                                                                                                                                                                                                                                                                                                                                                                                                                                                                                                                          |  |
| 4.              | 3308782  | H-633-AA       | 1" (25 mm) Sweat Solder Kit with Cast Set Screw Flange CP ("-YBYC" Variation)                                                                                                                                                                                                                                                                                                                                                                                                                                                                                                                                                                                                                                                                                                                                                                                                                                                                                                                                                                                                                                                                                                                                                                                                                                                                                                                                                                                                                                                                                                                                                                                                                                                                                                                                                                                                                                                                                                                                                                                                                                                  |  |
|                 | 3308788  | H-636-AA       | 34" (19 mm) Sweat Solder Kit with Cast Set<br>Screw Flange CP ("-YBYC" Variation)                                                                                                                                                                                                                                                                                                                                                                                                                                                                                                                                                                                                                                                                                                                                                                                                                                                                                                                                                                                                                                                                                                                                                                                                                                                                                                                                                                                                                                                                                                                                                                                                                                                                                                                                                                                                                                                                                                                                                                                                                                              |  |
| 5A.             | 0323013  | V-500-AA       | 1-½" (38 mm) x 10-½" (267 mm) Vacuum<br>Breaker Assembly CP (Model 110/111)                                                                                                                                                                                                                                                                                                                                                                                                                                                                                                                                                                                                                                                                                                                                                                                                                                                                                                                                                                                                                                                                                                                                                                                                                                                                                                                                                                                                                                                                                                                                                                                                                                                                                                                                                                                                                                                                                                                                                                                                                                                    |  |
|                 | 0323019  | V-500-AA       | $1\mbox{-}1\mbox{-}1\mbox{-}1\mbox{-}1\mbox{-}1\mbox{-}1\mbox{-}1\mbox{-}1\mbox{-}1\mbox{-}1\mbox{-}1\mbox{-}1\mbox{-}1\mbox{-}1\mbox{-}1\mbox{-}1\mbox{-}1\mbox{-}1\mbox{-}1\mbox{-}1\mbox{-}1\mbox{-}1\mbox{-}1\mbox{-}1\mbox{-}1\mbox{-}1\mbox{-}1\mbox{-}1\mbox{-}1\mbox{-}1\mbox{-}1\mbox{-}1\mbox{-}1\mbox{-}1\mbox{-}1\mbox{-}1\mbox{-}1\mbox{-}1\mbox{-}1\mbox{-}1\mbox{-}1\mbox{-}1\mbox{-}1\mbox{-}1\mbox{-}1\mbox{-}1\mbox{-}1\mbox{-}1\mbox{-}1\mbox{-}1\mbox{-}1\mbox{-}1\mbox{-}1\mbox{-}1\mbox{-}1\mbox{-}1\mbox{-}1\mbox{-}1\mbox{-}1\mbox{-}1\mbox{-}1\mbox{-}1\mbox{-}1\mbox{-}1\mbox{-}1\mbox{-}1\mbox{-}1\mbox{-}1\mbox{-}1\mbox{-}1\mbox{-}1\mbox{-}1\mbox{-}1\mbox{-}1\mbox{-}1\mbox{-}1\mbox{-}1\mbox{-}1\mbox{-}1\mbox{-}1\mbox{-}1\mbox{-}1\mbox{-}1\mbox{-}1\mbox{-}1\mbox{-}1\mbox{-}1\mbox{-}1\mbox{-}1\mbox{-}1\mbox{-}1\mbox{-}1\mbox{-}1\mbox{-}1\mbox{-}1\mbox{-}1\mbox{-}1\mbox{-}1\mbox{-}1\mbox{-}1\mbox{-}1\mbox{-}1\mbox{-}1\mbox{-}1\mbox{-}1\mbox{-}1\mbox{-}1\mbox{-}1\mbox{-}1\mbox{-}1\mbox{-}1\mbox{-}1\mbox{-}1\mbox{-}1\mbox{-}1\mbox{-}1\mbox{-}1\mbox{-}1\mbox{-}1\mbox{-}1\mbox{-}1\mbox{-}1\mbox{-}1\mbox{-}1\mbox{-}1\mbox{-}1\mbox{-}1\mbox{-}1\mbox{-}1\mbox{-}1\mbox{-}1\mbox{-}1\mbox{-}1\mbox{-}1\mbox{-}1\mbox{-}1\mbox{-}1\mbox{-}1\mbox{-}1\mbox{-}1\mbox{-}1\mbox{-}1\mbox{-}1\mbox{-}1\mbox{-}1\mbox{-}1\mbox{-}1\mbox{-}1\mbox{-}1\mbox{-}1\mbox{-}1\mbox{-}1\mbox{-}1\mbox{-}1\mbox{-}1\mbox{-}1\mbox{-}1\mbox{-}1\mbox{-}1\mbox{-}1\mbox{-}1\mbox{-}1\mbox{-}1\mbox{-}1\mbox{-}1\mbox{-}1\mbox{-}1\mbox{-}1\mbox{-}1\mbox{-}1\mbox{-}1\mbox{-}1\mbox{-}1\mbox{-}1\mbox{-}1\mbox{-}1\mbox{-}1\mbox{-}1\mbox{-}1\mbox{-}1\mbox{-}1\mbox{-}1\mbox{-}1\mbox{-}1\mbox{-}1\mbox{-}1\mbox{-}1\mbox{-}1\mbox{-}1\mbox{-}1\mbox{-}1\mbox{-}1\mbox{-}1\mbox{-}1\mbox{-}1\mbox{-}1\mbox{-}1\mbox{-}1\mbox{-}1\mbox{-}1\mbox{-}1\mbox{-}1\mbox{-}1\mbox{-}1\mbox{-}1\mbox{-}1\mbox{-}1\mbox{-}1\mbox{-}1\mbox{-}1\mbox{-}1\mbox{-}1\mbox{-}1\mbox{-}1\mbox{-}1\mbox{-}1\mbox{-}1\mbox{-}1\mbox{-}1\mbox{-}1\mbox{-}1\mbox{-}1\mbox{-}1\mbox{-}1\mbox{-}1\mbox{-}1\mbox{-}1$ |  |
| 5B1.            | 0396119  | F-101          | 1-½" (38 mm) x 10-1/2" (267 mm) Outlet Tube<br>CP Type I Class B                                                                                                                                                                                                                                                                                                                                                                                                                                                                                                                                                                                                                                                                                                                                                                                                                                                                                                                                                                                                                                                                                                                                                                                                                                                                                                                                                                                                                                                                                                                                                                                                                                                                                                                                                                                                                                                                                                                                                                                                                                                               |  |
| 5B2.<br>5C1.‡   | 0306093  | F-2-AT<br>NF-1 | Coupling CP w/ S-30 gasket 1-½" (38 mm) Scored Outlet CP (Shipboard                                                                                                                                                                                                                                                                                                                                                                                                                                                                                                                                                                                                                                                                                                                                                                                                                                                                                                                                                                                                                                                                                                                                                                                                                                                                                                                                                                                                                                                                                                                                                                                                                                                                                                                                                                                                                                                                                                                                                                                                                                                            |  |
|                 |          |                | Model, Type I, Class A)                                                                                                                                                                                                                                                                                                                                                                                                                                                                                                                                                                                                                                                                                                                                                                                                                                                                                                                                                                                                                                                                                                                                                                                                                                                                                                                                                                                                                                                                                                                                                                                                                                                                                                                                                                                                                                                                                                                                                                                                                                                                                                        |  |
| 5C2.‡           | 2104180  | F-2-AT         | Coupling CP w/ S-30 gasket                                                                                                                                                                                                                                                                                                                                                                                                                                                                                                                                                                                                                                                                                                                                                                                                                                                                                                                                                                                                                                                                                                                                                                                                                                                                                                                                                                                                                                                                                                                                                                                                                                                                                                                                                                                                                                                                                                                                                                                                                                                                                                     |  |
| 5D1.            | 0323010  | V-500-A        | 1-½" (38 mm) Vacuum Breaker Assembly CP (Model 120 does not include F-2-A Coupling, see Item 5D2 below)                                                                                                                                                                                                                                                                                                                                                                                                                                                                                                                                                                                                                                                                                                                                                                                                                                                                                                                                                                                                                                                                                                                                                                                                                                                                                                                                                                                                                                                                                                                                                                                                                                                                                                                                                                                                                                                                                                                                                                                                                        |  |
| 5D2.            | 0306092  | F-2-A          | Coupling CP w/ S-30 gasket                                                                                                                                                                                                                                                                                                                                                                                                                                                                                                                                                                                                                                                                                                                                                                                                                                                                                                                                                                                                                                                                                                                                                                                                                                                                                                                                                                                                                                                                                                                                                                                                                                                                                                                                                                                                                                                                                                                                                                                                                                                                                                     |  |
| 5E.‡            | 0306850  | NF-29-A        | Outlet Tube Assembly ¾" (19 mm) x 6-½" (165 mm) Scored Outlet w/ ½" Offset (Shipboard Model, Type II, Class A)                                                                                                                                                                                                                                                                                                                                                                                                                                                                                                                                                                                                                                                                                                                                                                                                                                                                                                                                                                                                                                                                                                                                                                                                                                                                                                                                                                                                                                                                                                                                                                                                                                                                                                                                                                                                                                                                                                                                                                                                                 |  |
| 5F.             | 0306849  | NF-29-A        | ¾" (19 mm) x 6-½" (165 mm) Flush Connection with ½" Offset and ¾" x ½" Reducer for ½" Spud (Shipboard Model, Type II, Class B)                                                                                                                                                                                                                                                                                                                                                                                                                                                                                                                                                                                                                                                                                                                                                                                                                                                                                                                                                                                                                                                                                                                                                                                                                                                                                                                                                                                                                                                                                                                                                                                                                                                                                                                                                                                                                                                                                                                                                                                                 |  |
| 5G.‡            | 0323004  | V-500-AA       | 34" (19 mm) x 10-½" (267 mm) Vacuum Breaker<br>Assembly CP (Model 186)                                                                                                                                                                                                                                                                                                                                                                                                                                                                                                                                                                                                                                                                                                                                                                                                                                                                                                                                                                                                                                                                                                                                                                                                                                                                                                                                                                                                                                                                                                                                                                                                                                                                                                                                                                                                                                                                                                                                                                                                                                                         |  |
| 5H.‡            | 0306780  | F-29-A         | 34" (19 mm) x 10-½" (267 mm) Flush<br>Connection CP (Model 186–XYW)                                                                                                                                                                                                                                                                                                                                                                                                                                                                                                                                                                                                                                                                                                                                                                                                                                                                                                                                                                                                                                                                                                                                                                                                                                                                                                                                                                                                                                                                                                                                                                                                                                                                                                                                                                                                                                                                                                                                                                                                                                                            |  |
| 6. <sup>†</sup> | 0396302  | F-109          | 1-1/2" (38 mm) Flush Connection CP                                                                                                                                                                                                                                                                                                                                                                                                                                                                                                                                                                                                                                                                                                                                                                                                                                                                                                                                                                                                                                                                                                                                                                                                                                                                                                                                                                                                                                                                                                                                                                                                                                                                                                                                                                                                                                                                                                                                                                                                                                                                                             |  |
| 7.              | SEE SLIP | JOINT GASKETS  | AND RINGS TABLE ON BOTTOM, PAGE 30                                                                                                                                                                                                                                                                                                                                                                                                                                                                                                                                                                                                                                                                                                                                                                                                                                                                                                                                                                                                                                                                                                                                                                                                                                                                                                                                                                                                                                                                                                                                                                                                                                                                                                                                                                                                                                                                                                                                                                                                                                                                                             |  |
| 7A.             | 0306146  | F-5-AT         | $1\mbox{-}1\mbox{-}1\mbox{-}1\mbox{-}1\mbox{-}1\mbox{1}, 115, 120)$ Assembly (Models 110/111, 115, 120)                                                                                                                                                                                                                                                                                                                                                                                                                                                                                                                                                                                                                                                                                                                                                                                                                                                                                                                                                                                                                                                                                                                                                                                                                                                                                                                                                                                                                                                                                                                                                                                                                                                                                                                                                                                                                                                                                                                                                                                                                        |  |
| 7B.             | 0306125  | F-5-AW         | 34" (19 mm) Spud Coupling Assembly (Model 186)                                                                                                                                                                                                                                                                                                                                                                                                                                                                                                                                                                                                                                                                                                                                                                                                                                                                                                                                                                                                                                                                                                                                                                                                                                                                                                                                                                                                                                                                                                                                                                                                                                                                                                                                                                                                                                                                                                                                                                                                                                                                                 |  |
| 8.              | 0306982  | F-40           | ½" (13 mm) Sil-Braze Adapter                                                                                                                                                                                                                                                                                                                                                                                                                                                                                                                                                                                                                                                                                                                                                                                                                                                                                                                                                                                                                                                                                                                                                                                                                                                                                                                                                                                                                                                                                                                                                                                                                                                                                                                                                                                                                                                                                                                                                                                                                                                                                                   |  |

<sup>‡</sup> Cut to proper length at installation. Allow a minimum of 5" (127 mm) between tube ends when using rubber hose for shock mounted equipment.

 $<sup>\</sup>dagger$  This Outlet Tube is available in various lengths. Consult factory for assistance.

**Dolphin® Flushometer** 

#### PARTS LIST—DOLPHIN® FLUSHOMETER MODELS AND VARIATIONS

| Size                                 | Code No.        | Part No. | Description                    |  |  |  |  |
|--------------------------------------|-----------------|----------|--------------------------------|--|--|--|--|
| ITEM 7. Slip Joint Gaskets and Rings |                 |          |                                |  |  |  |  |
| 1-1/2"                               | 5306058         | F-3      | Red Friction Ring              |  |  |  |  |
|                                      | 5322001         | VBF-5    | Black Slip Joint Gasket        |  |  |  |  |
|                                      | 0319086/5319086 | S-30     | Flexible Seat                  |  |  |  |  |
|                                      | 0319079         | S-21     | Rigid Seat (rubber over brass) |  |  |  |  |
| 1-1/2" x 1-1/4"                      | 0396062         | F-105    | Slip Joint Gasket – Rigid      |  |  |  |  |
| 1-1/4"                               | 5306057         | F-3      | Red Friction Ring              |  |  |  |  |
|                                      | 5322176         | VBF-5    | Black Slip Joint Gasket        |  |  |  |  |
|                                      | 0307052/5307052 | G-21     | Rigid Seat (rubber over brass) |  |  |  |  |
| 1"                                   | 5306056         | F-3      | Red Friction Ring              |  |  |  |  |
|                                      | 5306115         | F-5      | Black Slip Joint Gasket        |  |  |  |  |
| 3/4"                                 | 5306055         | F-3      | Red Friction Ring              |  |  |  |  |
|                                      | 5306113         | F-5      | Black Slip Joint Gasket        |  |  |  |  |