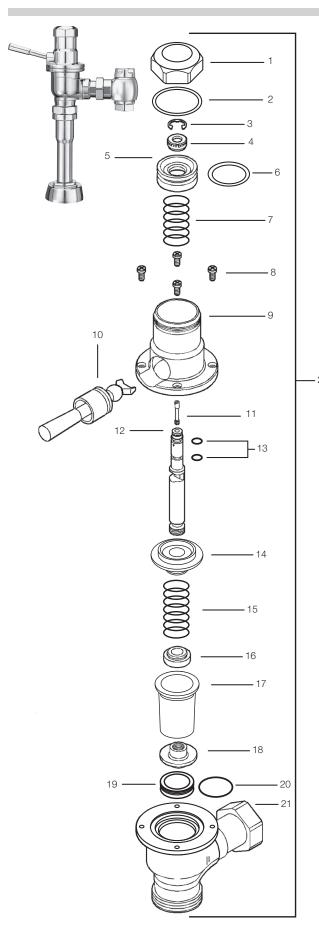

## **Dolphin® Flushometer**

| PAR  | rs List—i | DOLPHIN® FL | USHOMETER                                                  |  |
|------|-----------|-------------|------------------------------------------------------------|--|
| Item |           |             |                                                            |  |
| No.  | Code No.  | Part No.    | Description                                                |  |
| 1.   | 0337007   | D0-1        | Cover Nut CP                                               |  |
| 2.   | 5337125   | D0-2        | O-ring-Seat – 1 required – 6 per package<br>(Cover Gasket) |  |
| 3.   | 5337129   | D0-28       | Retaining Ring – 1 required – 24 per package               |  |
| 4.   | 5337006   | D0-4        | Stem Nut RB – 1 required – 6 per package                   |  |
| 5.   | 0337004   | D0-5        | Piston                                                     |  |
| 6.   | 5337075   | D0-6        | 0-ring-Piston – 1 required – 6 per package                 |  |
| 7.   | 5337039   | D0-7        | Piston Spring – 1 required – 6 per package                 |  |
| 8.   | 5337011   | D0-11       | Cover Screw CP - 4 required - 24 per package               |  |
| 9.   | 0337003   | D0-10       | Upper Body CP                                              |  |
| 10.  | 0337042   | D0-20       | Handle and Socket Assembly CP                              |  |
|      | 0337012   | D0-26       | Socket                                                     |  |
| 11.  | 5337126   | D0-3        | Regulating Screw RB – 1 required – 6 per package           |  |
| 12.  | 0337087   | D0-9        | tem RB                                                     |  |
| 13.  | 0328336   | SH-75       | O-ring-Throttle Seal (2 required)                          |  |
| 14.  | 0337005   | D0-14       | Bushing RB                                                 |  |
| 15.  | 0337009   | DO-16       | Compression Spring (Main Spring)                           |  |
| 16.  | 5337034   | DO-17       | Insert RB – 1 required – 6 per package                     |  |
| 17.  | 0337018   | D0-15       | "Flex-Sac"                                                 |  |
| 18.  | 0337084   | DO-18       | Seating Nut. Part of DO-32 "Flex-Sac" Assembly (See below) |  |
| 19.  | 0337016   | D0-19       | Seat Assembly w/O-ring                                     |  |
| 20.  | 0337086   | D0-22       | O-ring                                                     |  |
| 21.  | 0337031   | DO-13-NC    | Lower Body CP-Closet                                       |  |
|      | 0337032   | D0-13-NU    | Lower Body CP-Urinal                                       |  |
| 22.  | _         | D0-90-AA    | Complete Body Assembly                                     |  |
|      | _         | DO-90-AAG   | Complete Body Assembly                                     |  |

#### REPLACEMENT AND REPAIR KITS

DO-90-AAU

|   | A. | 0337044 | DO-1000-A  | Piston w/ o-ring. Component parts: Items 5 and 6                                                                     |
|---|----|---------|------------|----------------------------------------------------------------------------------------------------------------------|
|   | B. | 3337035 | DO-1001-A  | Repair Kit-Dolphin Handle<br>Component parts: Items 10, 11, 12, and 13                                               |
|   | C. | 0337134 | DO-32      | Flex-Sac Assembly<br>Component parts: Items 17 and 18                                                                |
|   | D. | 0337136 | DO-32-AA   | Repair Kit-"Flex-Sac" Assembly.<br>Component parts: Items 2, 6, 13, 17, and 18                                       |
| • | E. | 0337137 | DO-32-AAN  | Repair Kit-"Flex-Sac" and Stem. Component parts: Items 2, 6, 7, 13, 15, 17, 18, 19, and 20                           |
|   | F. | 0337036 | DO-19-A    | Seat Assembly w/ o-ring<br>Component parts: Items 19 and 20                                                          |
|   | G. | 0337030 | D0-12-A    | Upper Body Assembly. Component parts: Items 1 through 7 and 9 through 18                                             |
|   | H. | 0337055 | DO-13-A-NC | Lower Body Assembly for Closet.<br>Component parts: Item 21 Lower Body, Coupling<br>(CP), and Ground Joint Tail (CP) |

Complete Body Assembly