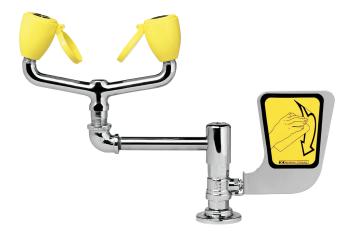

# SPEAKMAN® SE-572

### Laboratory Countertop Mounted Eyewash

#### **FEATURES:**

- Countertop mounted
- (2) yellow, plastic, aerated with flip-top dust caps
- ½ in. NPT female brass, chrome-plated valve
- Stainless steel push handle activation
- ½ in. NPT male inlet
- 3.09 gpm @ 30 psi
- Universal emergency sign included