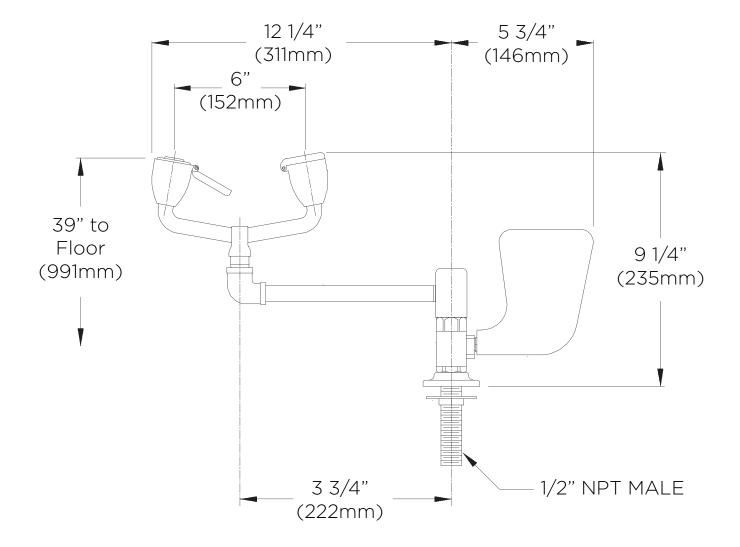

## DIMENSIONS: NOTE: 1. All dimensions are in inches (millimeters) unless otherwise specified and are subject to change without notice.

R: MARCH 2017