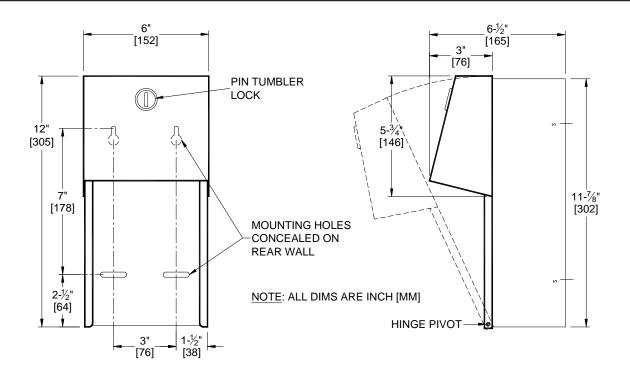

## **SPECIFICATION**

Surface Mounted Twin Hide-A-Roll Toilet Tissue Dispenser shall hold and dispense two (2) standard or two (2) 5-1/4" diameter (Ø133) 1800 sheets tissue rolls and shall have door, door frame, and dispensing mechanism fabricated of alloy 18-8 stainless steel, type 304, 18 gauge; cabinet body shall be same grade, 22 gauge. All exposed surface shall be Nº 4 satin finish and be protected during shipment with a PVC film easily removable after installation. Internal mechanism levers shall be fabricated of molded high-impact resistant plastic for smooth operation. Structural assembly of body and door components shall be of welded construction. Door hinge shall be of heavy-duty stainless steel 3/16" diameter (Ø4.8). Door shall be held closed with a tumbler lock keyed alike to other ASI washroom equipment. Cabinet shall include theft resistant and vandal resistant rollers that shall be of molded high-impact resistant plastic with integral molded-in stainless steel end pins and two (2) rollers [p/n R-004] shall be supplied.

## **INSTALLATION**

Unit is surface mounted on wall or partition using four (4) N=0 self-tapping screws (by others). Top two mounting holes through back are "keyhole" slots for ease in hanging unit on pre-installed screws. Bottom two mounting holes are horizontal slots for ease of adjustment. For compliance with ADA Accessibility Guidelines, top of unit should be installed 29" (737 mm) above finished floor.