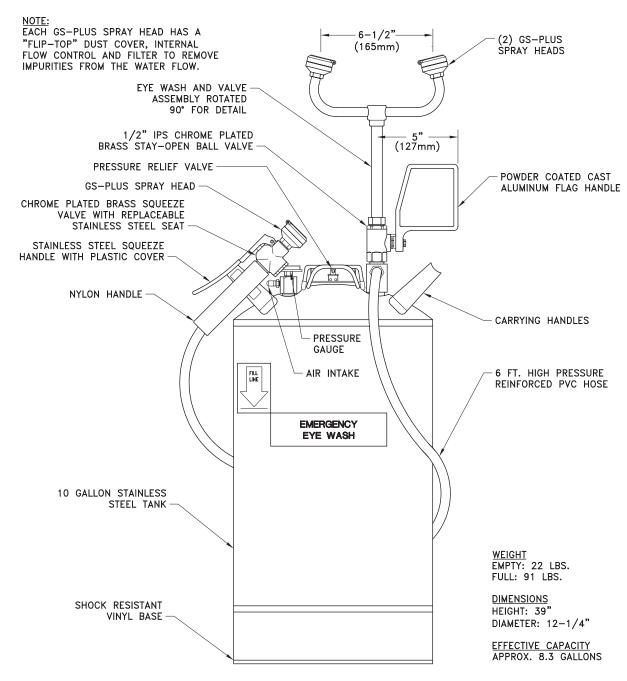

**TANK:** 10 gallon stainless steel pressurized tank. Tank has built-in carrying handles, air intake fitting, pressure gauge and pressure relief valve. Tank has approximately 8.3 gallons (31.4 liters) usable capacity.

**EYEWASH UNIT:** Two GS-Plus spray heads, each with a "flip top" dust cover, internal flow control and filter. 1/2" IPS chrome plated brass stay-open ball valve with flag handle. Eyewash delivers 0.5 GPM for 15 minutes.

**DRENCH HOSE:** Single GS-Plus spray head with "flip top" dust cover, internal flow control and filter. Chrome plated brass squeeze valve with stainless steel lever handle and 6 ft. reinforced PVC hose.

WEIGHT: 22 lbs. empty, 91 lbs. filled.

**QUALITY ASSURANCE:** Unit is completely assembled, pressurized and water tested prior to shipment.