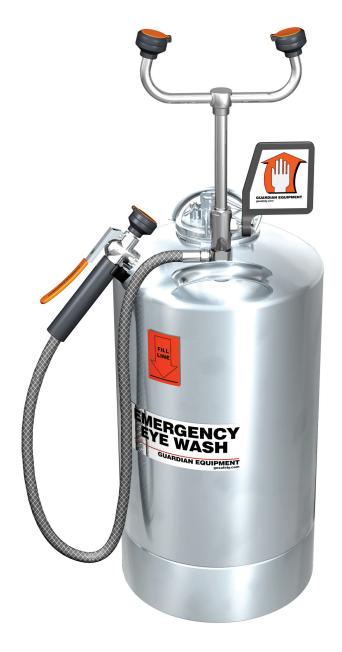

☐ **G1512** 10 Gallon Portable Eyewash/Drench Hose Unit☐ **G1511** 10 Gallon Portable Eyewash Unit

**APPLICATION:** Self-contained eyewash and/or drench hose units are ideal where a continuous supply of potable water is not available. These units may be used in low traffic areas, low hazard areas or where installation of plumbed equipment is not cost effective. Ten gallon units provide approximately 8.3 usable gallons (31.4 liters) of water for effective rinsing of eyes, face or body. Note that, under ANSI Z358.1-2004, drench hose units supplement but do not replace other types of emergency equipment.

**TANK:** 10 gallon stainless steel pressurized tank. Tank has built-in carrying handles, air intake fitting, pressure gauge and pressure relief valve. Tank has approximately 8.3 gallons (31.4 liters) usable capacity.

**EYEWASH UNIT:** Two GS-Plus spray heads, each with a "flip top" dust cover, internal flow control and filter. 1/2" IPS chrome plated brass stay-open ball valve with flag handle. Eyewash delivers 0.5 GPM for 15 minutes.

**DRENCH HOSE:** Single GS-Plus spray head with "flip top" dust cover, internal flow control and filter. Chrome plated brass squeeze valve with stainless steel lever handle and 6 ft. reinforced PVC hose.