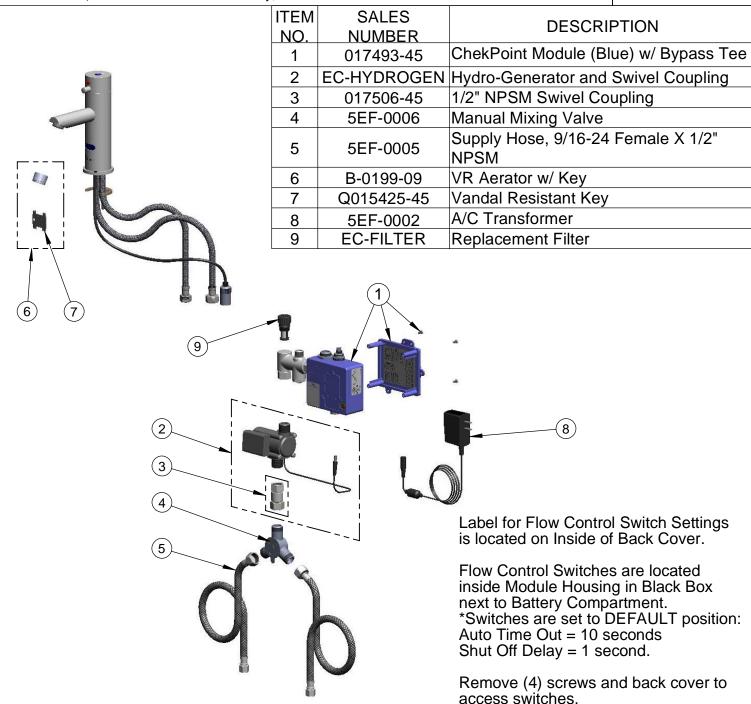

| Chrome Plated Brass Electronic Faucet: Single Hole Deck Spout    |  |  |
|------------------------------------------------------------------|--|--|
| w/ VR Aerator & Manual Bypass, AC/DC Control Module w/ Internal  |  |  |
| Flow Control Setting Switches, Temperature Control Mixing Valve, |  |  |
| Hydro-Generator, 18" Long Supply Stop Flexible Connector Hoses   |  |  |