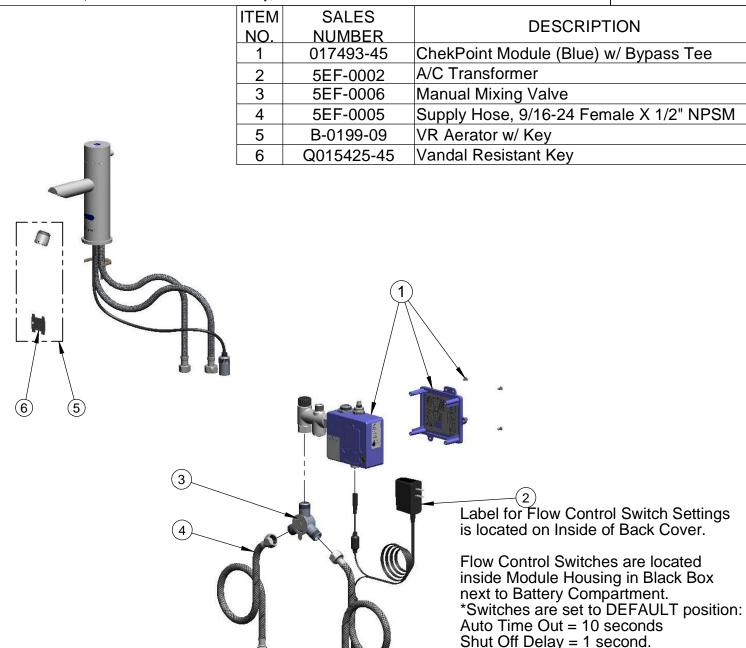

## T&S BRASS AND BRONZE WORKS, INC.

2 Saddleback Cove / P.O. Box 1088 Travelers Rest, SC 29690

Model No.

Item No.

EC-3106

Remove (4) screws and back cover to

access switches.

Travelers Rest, SC: 800-476-4103 Simi Valley, CA: 800-423-0150 Fax: 864-834-3518 www.tsbrass.com

\*Available Water Flow Control Selections:

(6) Auto Time Out Selections - 10 sec, 25 sec, 45 sec, 60 sec, 3 min, 20 min (6) Shut Off Delay Selections - 1 sec, 2 sec, 3 sec, 4 sec, 5 sec, 6 sec

|                                                                                                                                                                                                                                              | Drawn  | Checked | Approved |
|----------------------------------------------------------------------------------------------------------------------------------------------------------------------------------------------------------------------------------------------|--------|---------|----------|
| Chrome Plated Brass Electronic Faucet: Single Hole Deck Spout w/ VR Aerator & Manual Bypass, AC/DC Control Module w/ Internal Flow Control Setting Switches, Temperature Control Mixing Valve, 18" Long Supply Stop Flexible Connector Hoses | DMH    | GEF     | JHB      |
|                                                                                                                                                                                                                                              | Scale: |         | Date:    |
|                                                                                                                                                                                                                                              | NTS    |         | 01/26/09 |

Sheet: 2 of