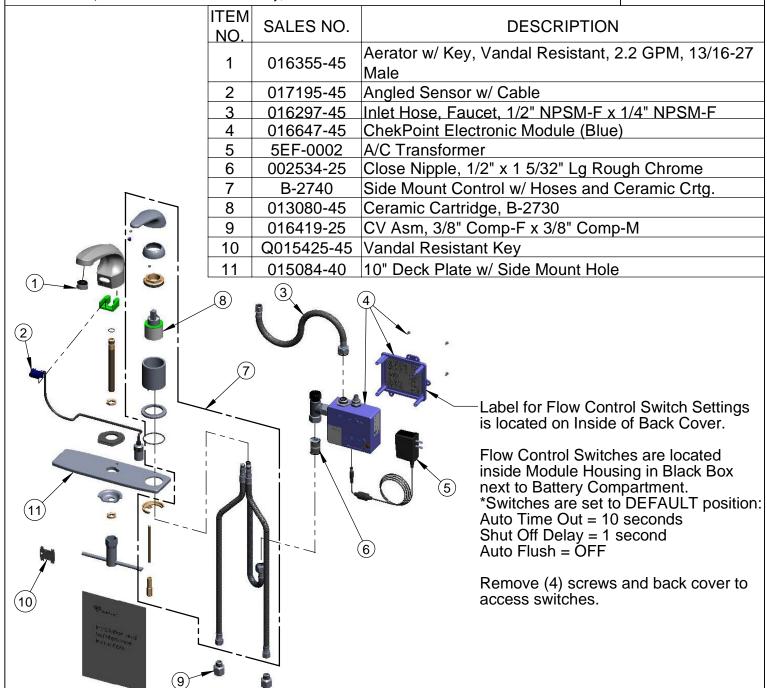

- \*Available Water Flow Control Selections:
- (6) Auto Time Out Selections 10 sec, 25 sec, 45 sec, 60 sec, 3 min, 20 min
- (4) Shut Off Delay Selections 1 sec, 2 sec, 4 sec, 10 sec

Auto Flush for 30 Seconds After Every 12 Inactive Hours - ON or OFF

Product Specifications: Chrome Plated Brass Electronic Faucet:
Deck Mount Cast Spout w/ VR Aerator, Side Mount
Temperature Control, AC/DC Control Module w/ Internal
Flow Control Switches, 17" Long Hot & Cold Supply Hoses
w/ Check Valve Assemblies