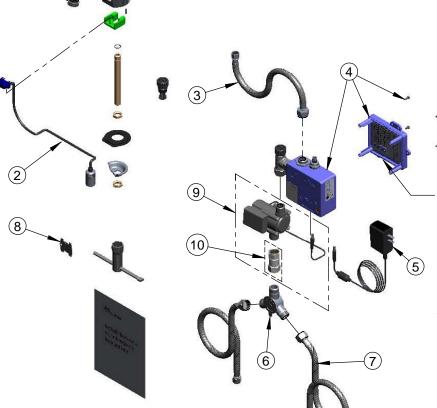

| ITEM<br>NO. | SALES NO.   | DESCRIPTION                                              |  |
|-------------|-------------|----------------------------------------------------------|--|
| 1           | 016355-45   | Aerator w/ Key, Vandal Resistant, 2.2 GPM, 13/16-27 Male |  |
| 2           | 017195-45   | Angled Sensor w/ Cable                                   |  |
| 3           | 016297-45   | Inlet Hose, Faucet, 1/2" NPSM-F x 1/4" NPSM-F            |  |
| 4           | 016647-45   | ChekPoint Module (Blue)                                  |  |
| 5           | 5EF-0002    | A/C Transformer                                          |  |
| 6           | 5EF-0006    | Mechanical Mixing Valve                                  |  |
| 7           | 5EF-0005    | Supply Hose, 9/16-24 Female x 1/2" NPSM                  |  |
| 8           | Q015425-45  | Vandal Resistant Key                                     |  |
| 9           | EC-HYDROGEN | Hydro-generator and Swivel Coupling                      |  |
| 10          | 017506-45   | 1/2 NPSM Swivel Coupling                                 |  |

Label for Flow Control Switch Settings is located on Inside of Back Cover.

Flow Control Switches are located inside Module Housing in Black Box next to Battery Compartment.
\*Switches are set to DEFAULT position: Auto Time Out = 10 seconds
Shut Off Delay = 1 second

Remove (4) screws and back cover to access switches.

\*Available Water Flow Control Selections:

(6) Auto Time Out Selections - 10 sec, 25 sec, 45 sec, 60 sec, 3 min, 20 min

(6) Shut Off Delay Selections - 1 sec, 2 sec, 3 sec, 4 sec, 5 sec, 6 sec

Product Specifications: Chrome Plated Brass Electronic Faucet: Sgl. Hole Deck Mt. Spout w/ VR Aerator, AC/DC Cont. Module w/ Internal Flow Cont. Setting Switches, Temperature Cont. Mixing Valve w/ Integral Check Valves, Hydro-Generator, 18" Long Hot & Cold Supply Stop Flexible Connector Hoses