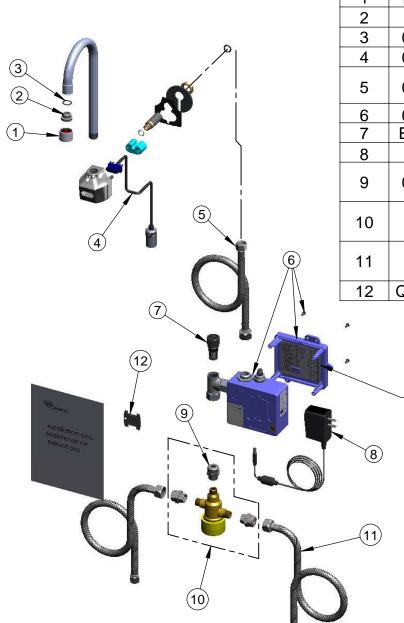

| ITEM<br>NO. | SALES NO.  | DESCRIPTION                                              |  |  |
|-------------|------------|----------------------------------------------------------|--|--|
| 1           | B-0199-06  | VR Aerator w/ Key                                        |  |  |
| 2           | 044A       | 3/8" to Aerator Adapter                                  |  |  |
| 3           | 006575-45  | -015 O-Ring                                              |  |  |
| 4           | 017195-45  | Angled Sensor w/ Cable                                   |  |  |
| 5           | 016325-45  | Inlet Hose, Faucet, 1/2" NPSM-F x 3/8" NPSM-F            |  |  |
| 6           | 016647-45  | ChekPoint Module (Blue)                                  |  |  |
| 7           | EC-FILTER  | Replacement Filter                                       |  |  |
| 8           | 5EF-0002   | A/C Transformer                                          |  |  |
| 9           | 016061-25  | Adapter 9/16-24UN Female x 1/2-14NPSM Male Chrome Plated |  |  |
| 10          | EC-TMV     | ASSE 1070 Thermostatic Mixing Valve                      |  |  |
| 11          | 5EF-0005   | Supply Hose, 9/16-24 Female x 1/2" NPSM                  |  |  |
| 12          | Q015425-45 | Vandal Resistant Key                                     |  |  |
|             |            |                                                          |  |  |