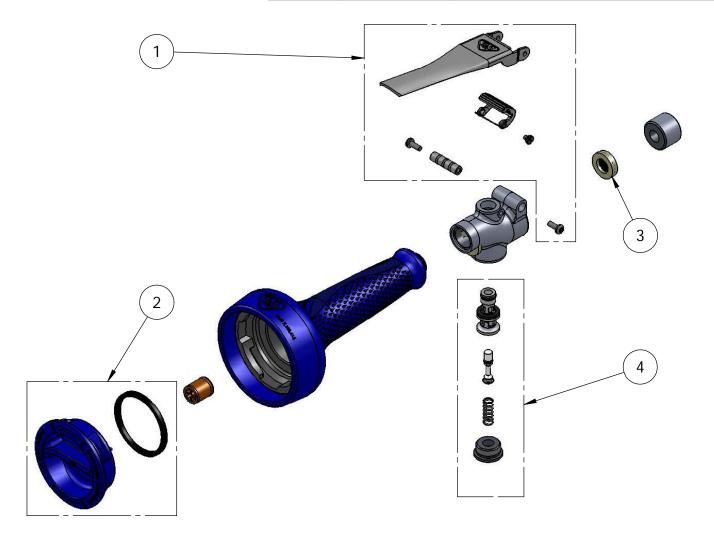

## T&S BRASS AND BRONZE WORKS, INC. 2 Saddleback Cove / P.O. Box 1088

Travelers Rest, SC 29690

Model No.

B-0108

Item No.

Simi Valley, CA: 800-423-0150 Fax: 864-834-3518 www.tsbrass.com

| ITEM NO. | SALES NO. | DESCRIPTION                    |  |  |  |  |
|----------|-----------|--------------------------------|--|--|--|--|
| 1        | 108T-RK   | Trigger Repair Kit             |  |  |  |  |
| 2        | 108SF-RK  | Spray Face Repair Kit          |  |  |  |  |
| 3        | 108S-RK   | Inlet Screen/Washer Repair Kit |  |  |  |  |
| 4        | 108V-RK   | Valve Repair Kit               |  |  |  |  |

Note:

Individual Items in Repair Kits are not Sold Separately

| Product Specifications:            | Drawn          | Checked | Approved |
|------------------------------------|----------------|---------|----------|
| 1.48 GPM Spray Valve w/ Ergo-Grip, | JRM            | KJG     | JHB      |
| Replaceable Spray Face, &          | Scale:         |         | Date:    |
| Integrated One-Handed Trigger Lock | N <sup>-</sup> | TS      | 12/15/09 |